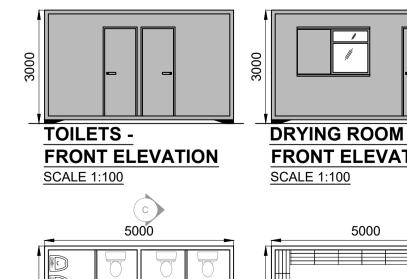

## **CONTRACTORS COMPOUND - LAYOUT PLAN** SCALE 1:250

10000 FFL: +0.225m

SCALE 1:100

SIDE ELEVATION

SCALE 1:100

SCALE 1:100

DRYING ROOM -

SIDE ELEVATION

DRYING ROOM &TOILETS-

**REAR ELEVATION** 

SCALE 1:100

**SECTION C-C** 

SCALE 1:100

10m x 4m MEETING ROOM - FLOOR PLAN

10m x 4m CANTEEN - FLOOR PLAN SCALE 1:100

SCALE 1:100