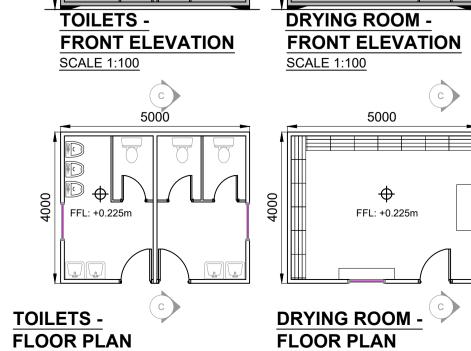

## **CONTRACTORS COMPOUND - LAYOUT PLAN** SCALE 1:250

10000 FFL: +0.225m

SCALE 1:100

SIDE ELEVATION

SCALE 1:100

SCALE 1:100

DRYING ROOM -

SIDE ELEVATION

DRYING ROOM &TOILETS-

**REAR ELEVATION** 

SCALE 1:100

**SECTION C-C** 

SCALE 1:100

10m x 4m MEETING ROOM - FLOOR PLAN

10m x 4m CANTEEN - FLOOR PLAN SCALE 1:100

SCALE 1:100