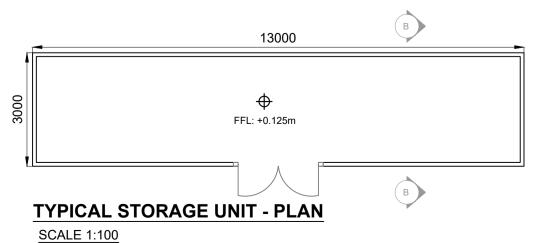

## **CONTRACTORS COMPOUND - LAYOUT PLAN** SCALE 1:250

10000 FFL: +0.225m

SCALE 1:100

SIDE ELEVATION

SCALE 1:100

SCALE 1:100

DRYING ROOM -

SIDE ELEVATION