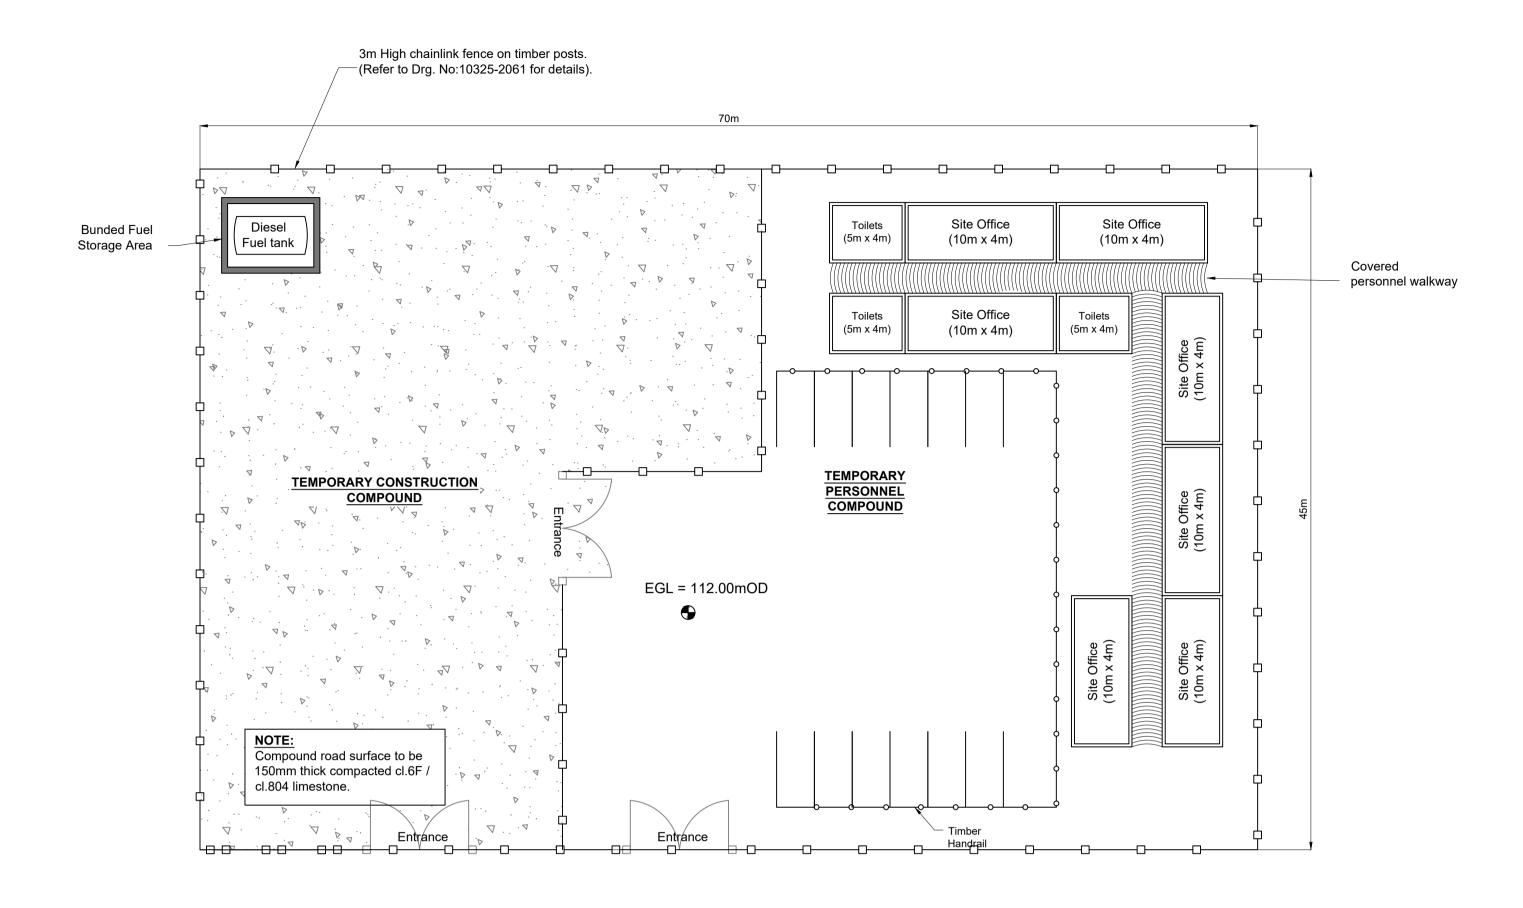

## **CONTRACTORS COMPOUND - LAYOUT PLAN** SCALE 1:250

10000 FFL: +0.225m

SCALE 1:100

SIDE ELEVATION

SCALE 1:100

SCALE 1:100

DRYING ROOM -

SIDE ELEVATION