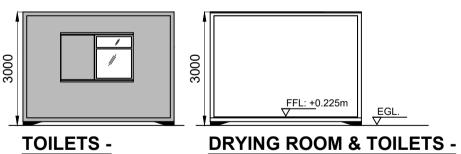

## **CONTRACTORS COMPOUND - LAYOUT PLAN** SCALE 1:250

10000 FFL: +0.225m

SCALE 1:100

SIDE ELEVATION

SCALE 1:100

SCALE 1:100

DRYING ROOM -

SIDE ELEVATION