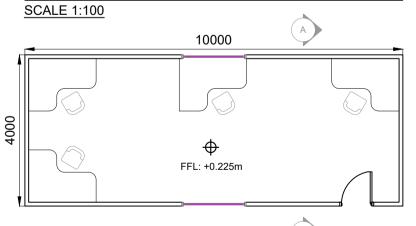

DRYING ROOM &TOILETS-

**REAR ELEVATION** 

SCALE 1:100

**SECTION C-C** 

SCALE 1:100

10m x 4m MEETING ROOM - FLOOR PLAN

10m x 4m CANTEEN - FLOOR PLAN SCALE 1:100

SCALE 1:100