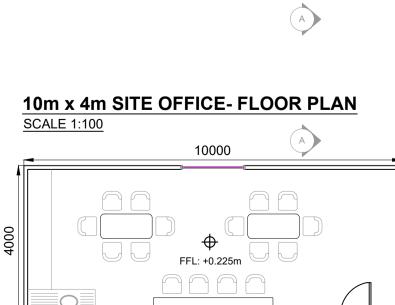

DRYING ROOM &TOILETS-

**REAR ELEVATION** 

SCALE 1:100

**SECTION C-C** 

SCALE 1:100

10m x 4m MEETING ROOM - FLOOR PLAN

10m x 4m CANTEEN - FLOOR PLAN SCALE 1:100

SCALE 1:100