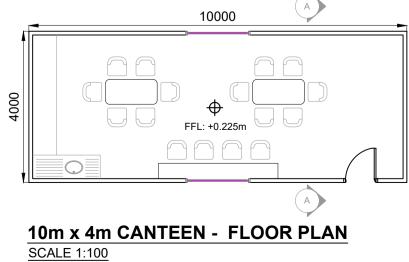

## **CONTRACTORS COMPOUND - LAYOUT PLAN**

10m x 4m MEETING ROOM - FLOOR PLAN

10m x 4m SITE OFFICE- FLOOR PLAN SCALE 1:100

- 1. DRAWINGS FOR PLANNING PURPOSES ONLY.
- 2. FIGURED DIMENSIONS ONLY TO BE TAKEN
- FROM THIS DRAWING. GRID REFERENCES TO IRISH NATIONAL GRID. 3.
- 4. ALL LEVELS SHOWN RELATE TO ORDNANCE SURVEY DATUM AT MALIN HEAD