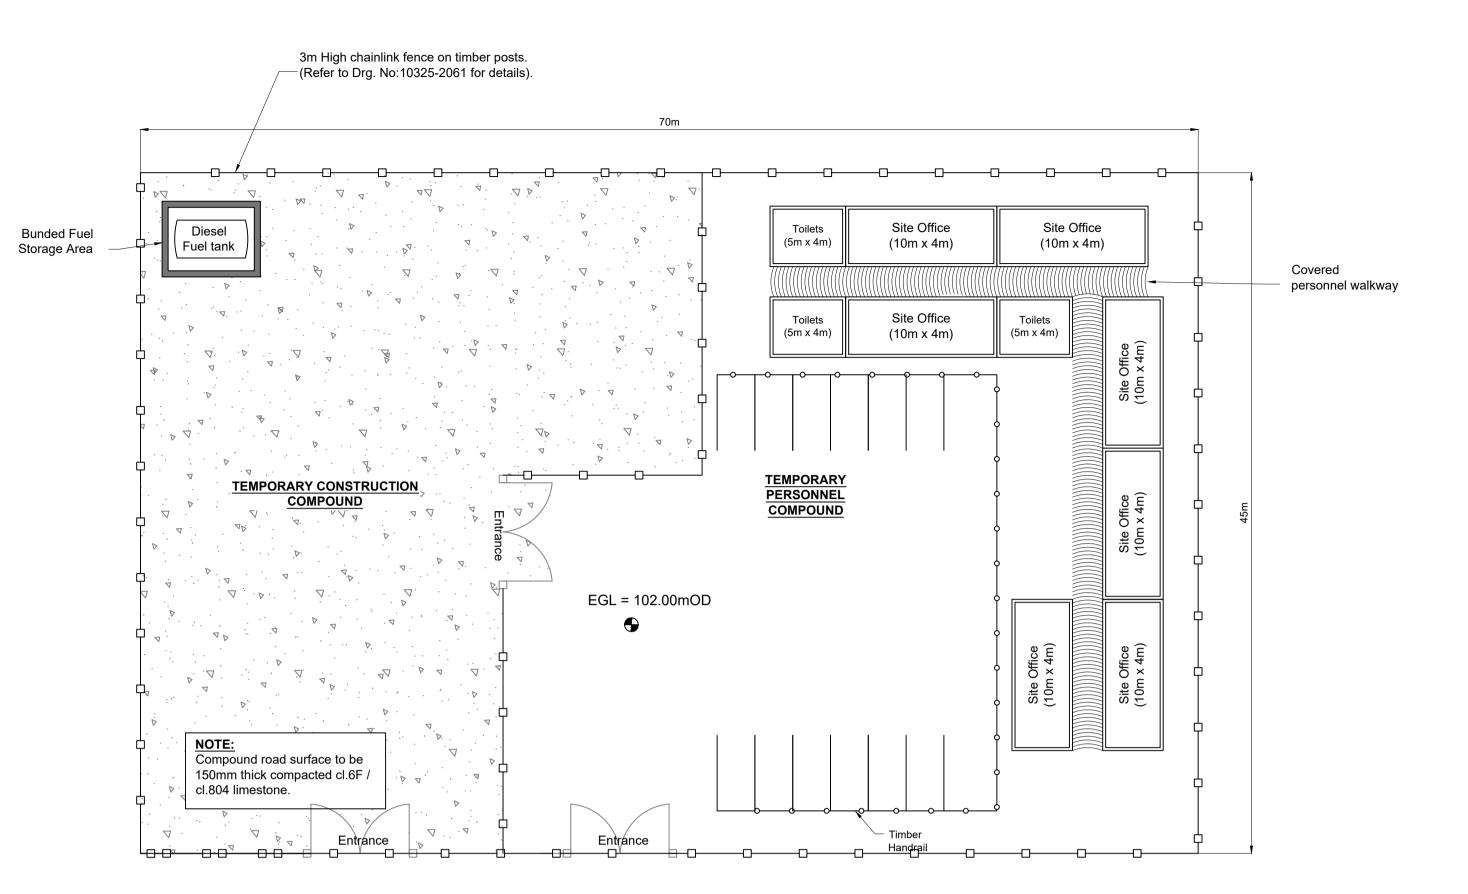

## **CONTRACTORS COMPOUND - LAYOUT PLAN**

10m x 4m MEETING ROOM - FLOOR PLAN

10m x 4m SITE OFFICE- FLOOR PLAN SCALE 1:100

- 1. DRAWINGS FOR PLANNING PURPOSES ONLY.
- 2. FIGURED DIMENSIONS ONLY TO BE TAKEN
- FROM THIS DRAWING. GRID REFERENCES TO IRISH NATIONAL GRID. 3.
- 4. ALL LEVELS SHOWN RELATE TO ORDNANCE SURVEY DATUM AT MALIN HEAD