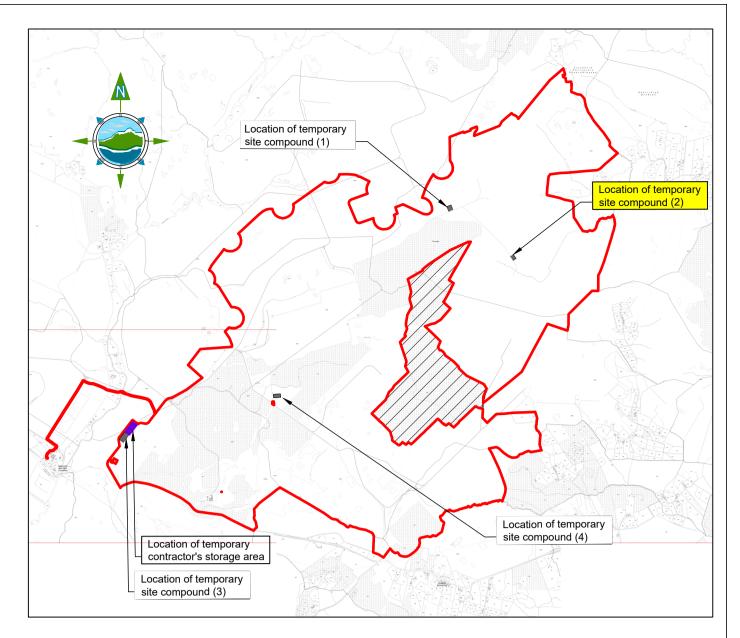

## **CONTRACTORS COMPOUND - LAYOUT PLAN**

10m x 4m MEETING ROOM - FLOOR PLAN

10m x 4m SITE OFFICE- FLOOR PLAN SCALE 1:100

- 1. DRAWINGS FOR PLANNING PURPOSES ONLY.
- 2. FIGURED DIMENSIONS ONLY TO BE TAKEN
- FROM THIS DRAWING. GRID REFERENCES TO IRISH NATIONAL GRID. 3.
- 4. ALL LEVELS SHOWN RELATE TO ORDNANCE SURVEY DATUM AT MALIN HEAD