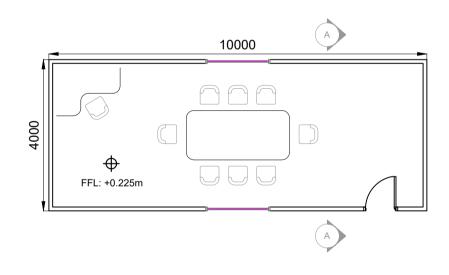

## **CONTRACTORS COMPOUND - LAYOUT PLAN**

10m x 4m MEETING ROOM - FLOOR PLAN

10m x 4m SITE OFFICE- FLOOR PLAN SCALE 1:100

- 1. DRAWINGS FOR PLANNING PURPOSES ONLY.
- 2. FIGURED DIMENSIONS ONLY TO BE TAKEN
- FROM THIS DRAWING. GRID REFERENCES TO IRISH NATIONAL GRID. 3.
- 4. ALL LEVELS SHOWN RELATE TO ORDNANCE SURVEY DATUM AT MALIN HEAD