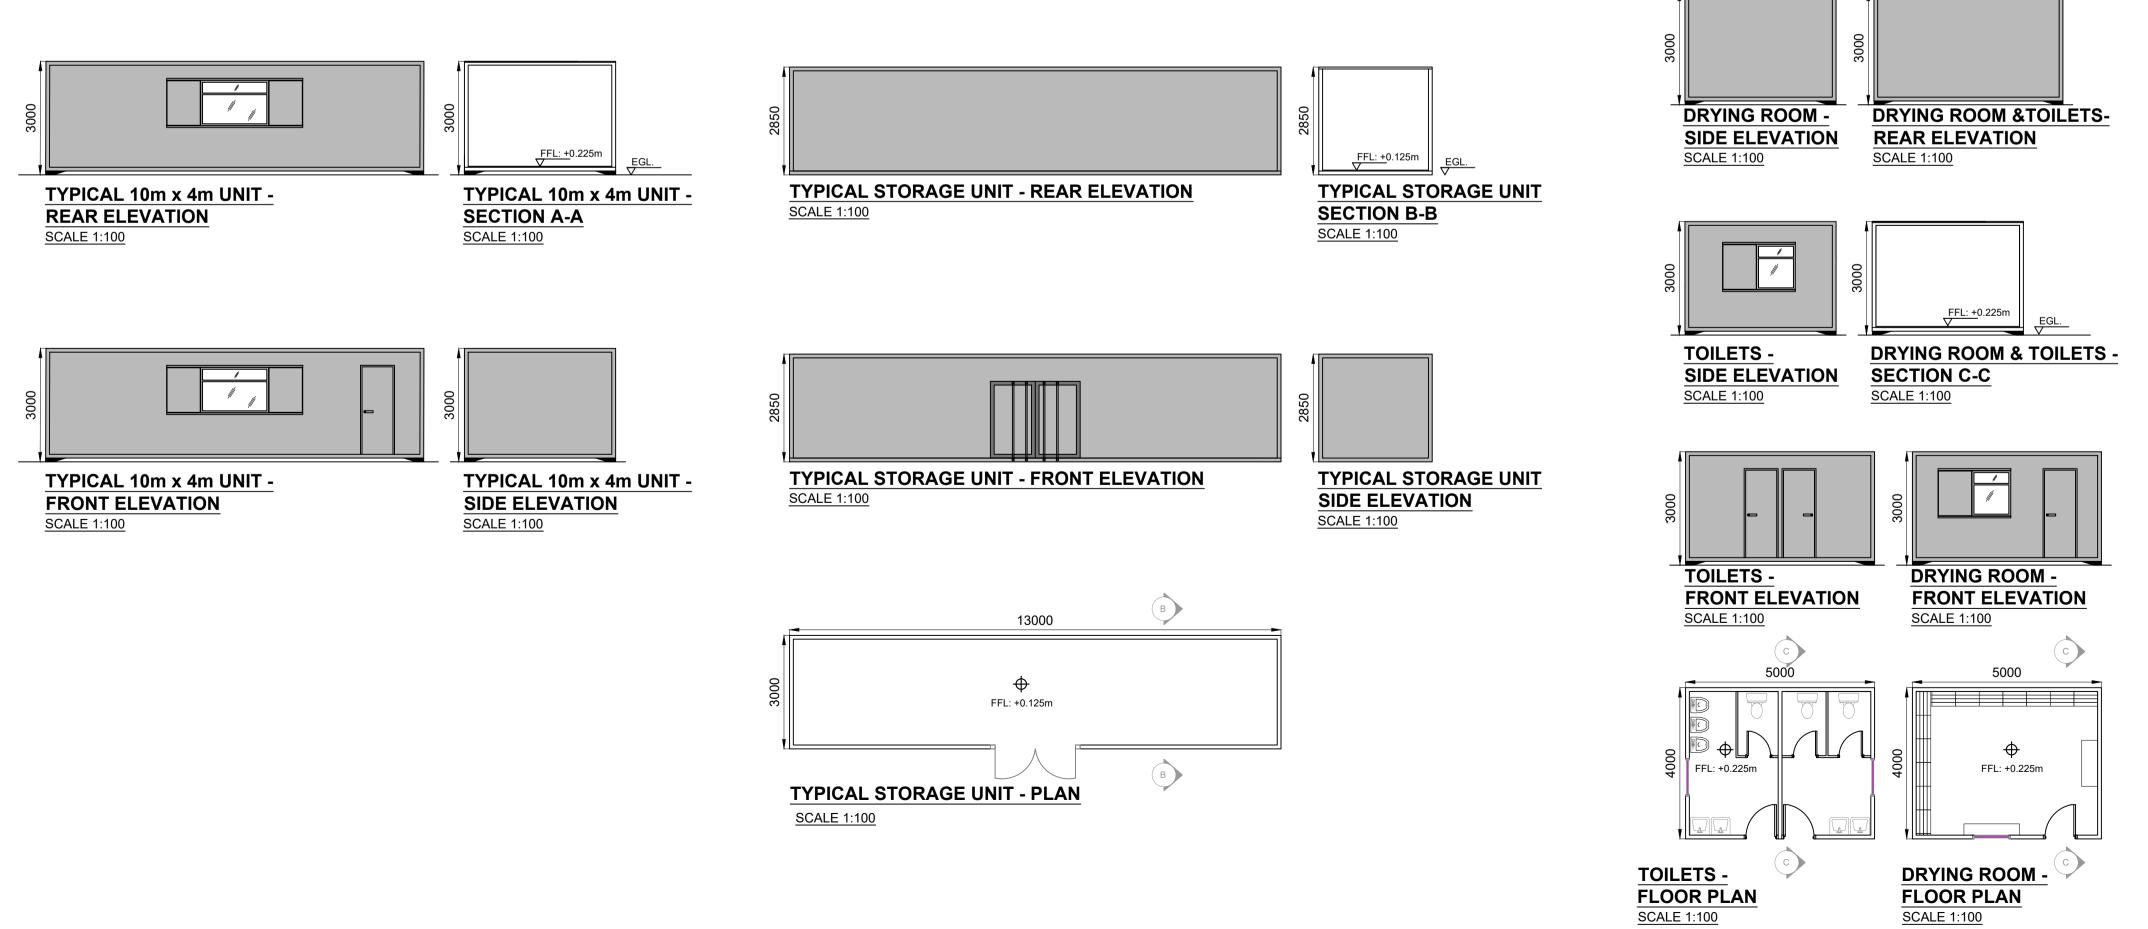

## **CONTRACTORS COMPOUND - LAYOUT PLAN**

10m x 4m MEETING ROOM - FLOOR PLAN

10m x 4m SITE OFFICE- FLOOR PLAN SCALE 1:100

- 1. DRAWINGS FOR PLANNING PURPOSES ONLY.
- 2. FIGURED DIMENSIONS ONLY TO BE TAKEN
- FROM THIS DRAWING. GRID REFERENCES TO IRISH NATIONAL GRID. 3.
- 4. ALL LEVELS SHOWN RELATE TO ORDNANCE SURVEY DATUM AT MALIN HEAD