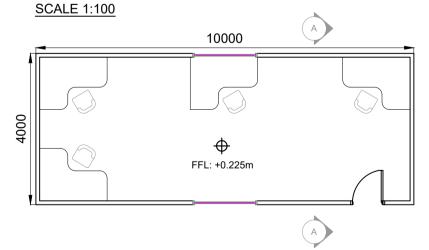

## **CONTRACTORS COMPOUND - LAYOUT PLAN**

10m x 4m MEETING ROOM - FLOOR PLAN

10m x 4m SITE OFFICE- FLOOR PLAN SCALE 1:100

- 1. DRAWINGS FOR PLANNING PURPOSES ONLY.
- 2. FIGURED DIMENSIONS ONLY TO BE TAKEN
- FROM THIS DRAWING. GRID REFERENCES TO IRISH NATIONAL GRID. 3.
- 4. ALL LEVELS SHOWN RELATE TO ORDNANCE SURVEY DATUM AT MALIN HEAD