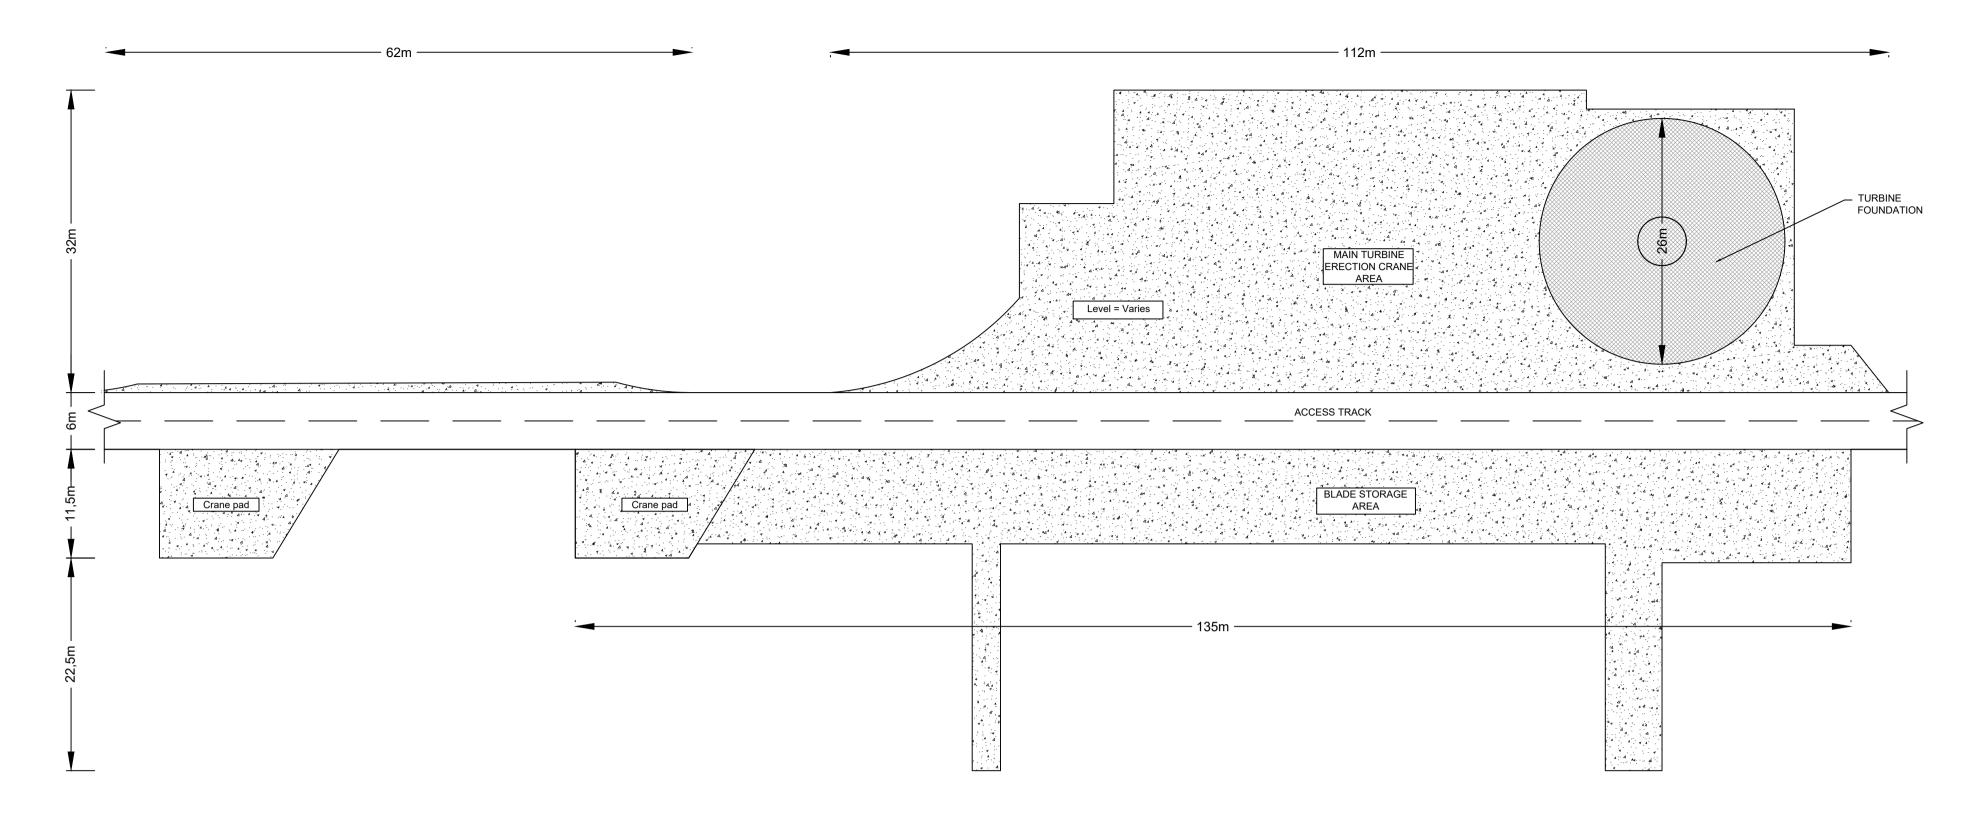

## **TURBINE HARDSTAND - LAYOUT PLAN**

SCALE 1:400

## NOTE:

- 1. Orientation varies as multiple instances on site, north point can be seen on Drg. No: 10889-2003.
- 2. Top of foundation level varies.

| Α   | 22.03.23 | Planning Issue | EB | MN   |
|-----|----------|----------------|----|------|
| Rev | Date     | Description    | Ву | Chkd |
|     |          | ·              |    |      |