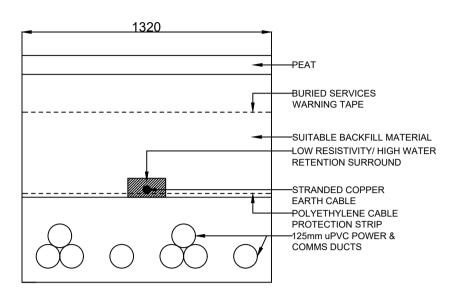

CABLE TRENCH TYPE 1

CABLE TRENCH TYPE 2

CABLE TRENCH TYPE 3

CABLE TRENCH TYPE 4

CABLE TRENCH TYPE 5

ROAD CROSSING TRENCH DETAIL

MET MAST TRENCH DETAIL

STREAM CROSSING TRENCH DETAIL