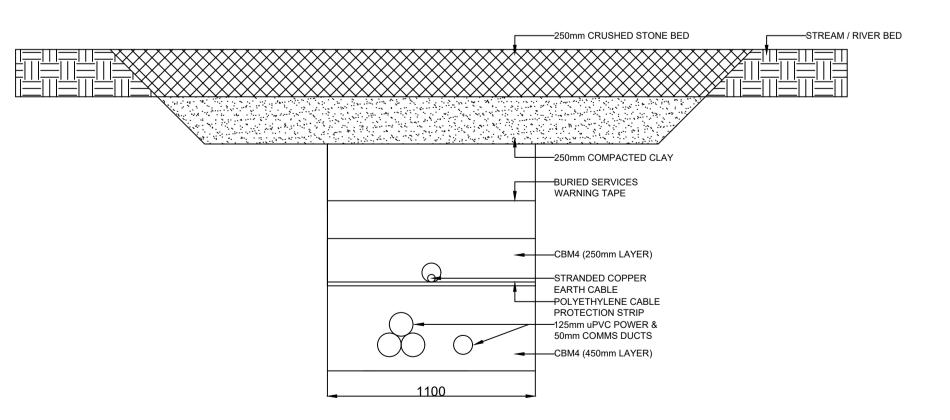

CABLE TRENCH TYPE 1

CABLE TRENCH TYPE 2

CABLE TRENCH TYPE 3

CABLE TRENCH TYPE 4

CABLE TRENCH TYPE 5

ROAD CROSSING TRENCH DETAIL

MET MAST TRENCH DETAIL

STREAM CROSSING TRENCH DETAIL

## Bord na Móna

OWENINNY WIND FARM PHASE 3

Title:

38kV CABLE TRENCH **BEDDING DETAILS** 

| Scale @ A1:              | 1:20                 |             |
|--------------------------|----------------------|-------------|
| Prepared by:<br>E. Beggs | Checked:<br>M. Nolan | February 23 |
| Project Director:        | B. Gallagher         |             |
| Drawing Status:          | Planning             |             |