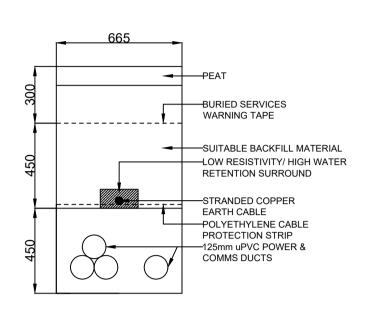

CABLE TRENCH TYPE 1

CABLE TRENCH TYPE 2

CABLE TRENCH TYPE 3

CABLE TRENCH TYPE 4

CABLE TRENCH TYPE 5

ROAD CROSSING TRENCH DETAIL

MET MAST TRENCH DETAIL

STREAM CROSSING TRENCH DETAIL