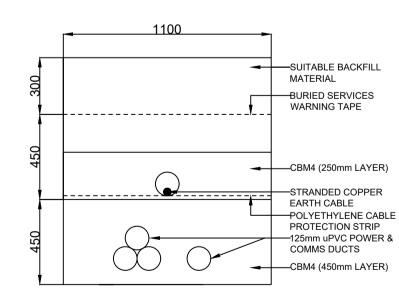

CABLE TRENCH TYPE 1

CABLE TRENCH TYPE 2

CABLE TRENCH TYPE 3

CABLE TRENCH TYPE 4

CABLE TRENCH TYPE 5

ROAD CROSSING TRENCH DETAIL

MET MAST TRENCH DETAIL

STREAM CROSSING TRENCH DETAIL

## Bord na Móna

OWENINNY WIND FARM PHASE 3

Title:

38kV CABLE TRENCH **BEDDING DETAILS** 

| Scale @ A1:              | 1:20                 |             |
|--------------------------|----------------------|-------------|
| Prepared by:<br>E. Beggs | Checked:<br>M. Nolan | February 23 |
| Project Director:        | B. Gallagher         |             |
| Drawing Status:          | Planning             |             |