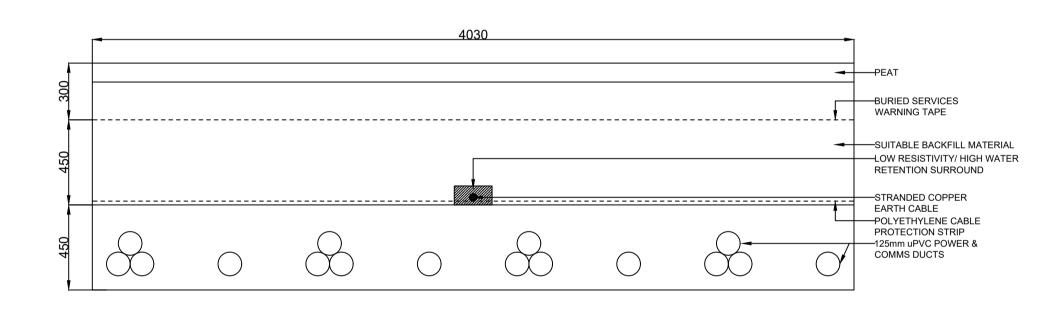

CABLE TRENCH TYPE 1

CABLE TRENCH TYPE 2

CABLE TRENCH TYPE 3

CABLE TRENCH TYPE 4

CABLE TRENCH TYPE 5

ROAD CROSSING TRENCH DETAIL

MET MAST TRENCH DETAIL

STREAM CROSSING TRENCH DETAIL