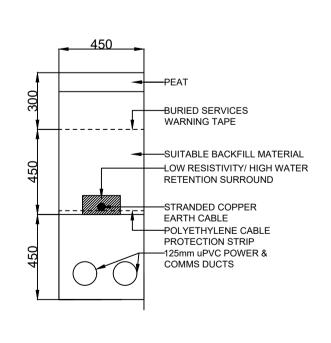

CABLE TRENCH TYPE 1

CABLE TRENCH TYPE 2

CABLE TRENCH TYPE 3

CABLE TRENCH TYPE 4

CABLE TRENCH TYPE 5

ROAD CROSSING TRENCH DETAIL

MET MAST TRENCH DETAIL

STREAM CROSSING TRENCH DETAIL

## Bord na Móna

OWENINNY WIND FARM PHASE 3

Title:

38kV CABLE TRENCH **BEDDING DETAILS** 

| Scale @ A1:              | 1:20                 |             |
|--------------------------|----------------------|-------------|
| Prepared by:<br>E. Beggs | Checked:<br>M. Nolan | February 23 |
| Project Director:        | B. Gallagher         |             |
| Drawing Status:          | Planning             |             |