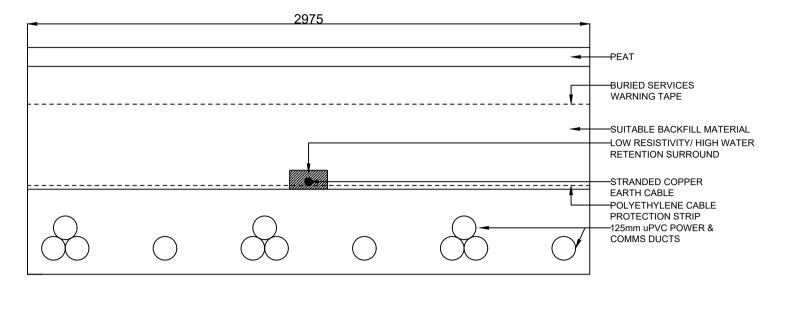

CABLE TRENCH TYPE 1

CABLE TRENCH TYPE 2

CABLE TRENCH TYPE 3

CABLE TRENCH TYPE 4

CABLE TRENCH TYPE 5

ROAD CROSSING TRENCH DETAIL

MET MAST TRENCH DETAIL

STREAM CROSSING TRENCH DETAIL