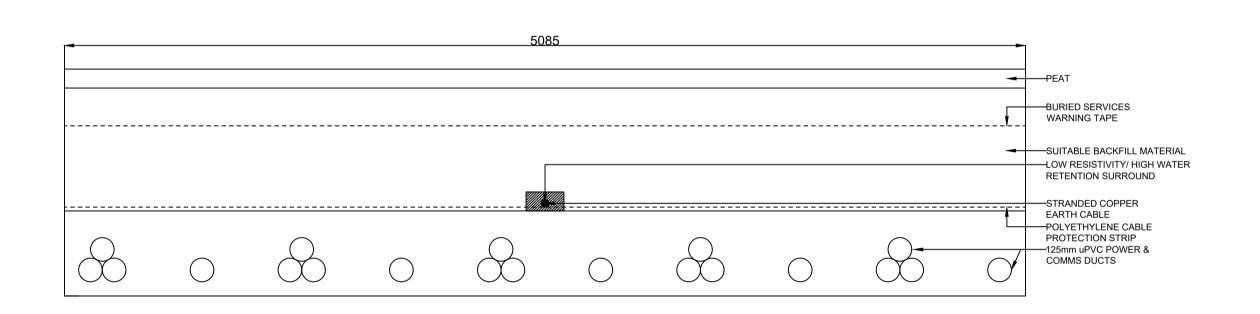

CABLE TRENCH TYPE 1

CABLE TRENCH TYPE 2

CABLE TRENCH TYPE 3

CABLE TRENCH TYPE 4

CABLE TRENCH TYPE 5

ROAD CROSSING TRENCH DETAIL

MET MAST TRENCH DETAIL

STREAM CROSSING TRENCH DETAIL

## Bord na Móna

OWENINNY WIND FARM PHASE 3

Title:

38kV CABLE TRENCH **BEDDING DETAILS** 

| Scale @ A1:              | 1:20                 |             |
|--------------------------|----------------------|-------------|
| Prepared by:<br>E. Beggs | Checked:<br>M. Nolan | February 23 |
| Project Director:        | B. Gallagher         |             |
| Drawing Status:          | Planning             |             |