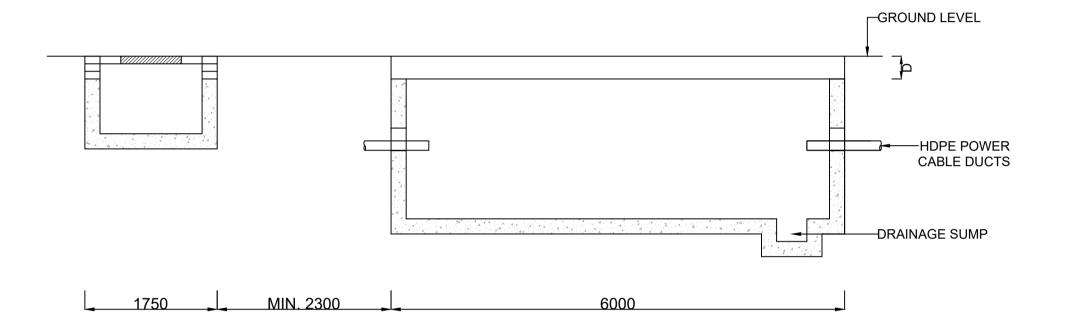

**PLAN VIEW** 

SECTION VIEW A - A

SECTION VIEW B - B

SECTION VIEW C - C

## NOTES:

- ALL DIMENSIONS NOTED ARE IN MM
- 2. DIMENSION "D" IS TO BE CONFIRMED DURING DETAILED DESIGN PHASE
- 3. DETAILED DESIGN SHALL BE CARRIED OUT IN LINE WITH SYSTEM OPERATOR AND ASSET OWNER SPECIFICATIONS
- 4. ALL MATERIALS AND WORKMANSHIP SHALL BE IN ACCORDANCE WITH NRA SPECIFICATION FOR ROADWORKS
- 5. LINK BOX CHAMBERS ARE TO BE POSITIONED OFF OR AT THE ROAD EDGE
- 6. EXACT LOCATIONS OF C2 COMMUNICATIONS CHAMBER AND LINK BOX TO BE CONFIRMED ON SITE