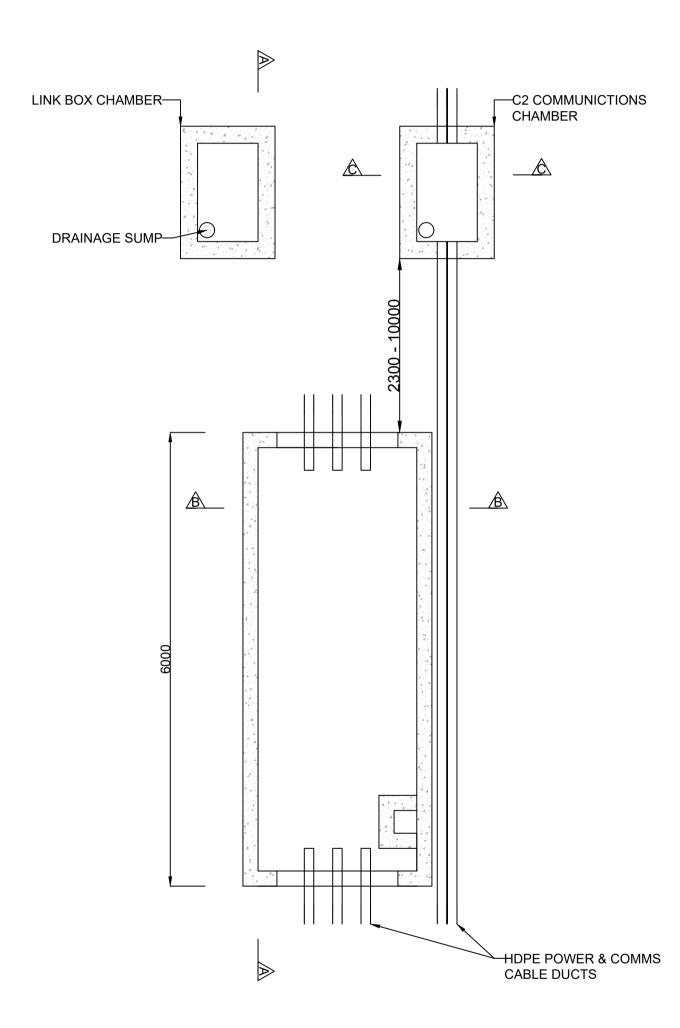

**PLAN VIEW** 

SECTION VIEW A - A

SECTION VIEW B - B

SECTION VIEW C - C

## NOTES:

- ALL DIMENSIONS NOTED ARE IN MM
- 2. DIMENSION "D" IS TO BE CONFIRMED DURING DETAILED DESIGN PHASE
- 3. DETAILED DESIGN SHALL BE CARRIED OUT IN LINE WITH SYSTEM OPERATOR AND ASSET OWNER SPECIFICATIONS
- 4. ALL MATERIALS AND WORKMANSHIP SHALL BE IN ACCORDANCE WITH NRA SPECIFICATION FOR ROADWORKS
- 5. LINK BOX CHAMBERS ARE TO BE POSITIONED OFF OR AT THE ROAD EDGE
- 6. EXACT LOCATIONS OF C2 COMMUNICATIONS CHAMBER AND LINK BOX TO BE CONFIRMED ON SITE