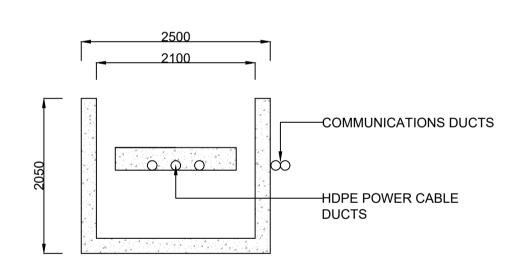

**PLAN VIEW** 

SECTION VIEW A - A

SECTION VIEW B - B

SECTION VIEW C - C

## NOTES:

- ALL DIMENSIONS NOTED ARE IN MM
- 2. DIMENSION "D" IS TO BE CONFIRMED DURING DETAILED DESIGN PHASE
- 3. DETAILED DESIGN SHALL BE CARRIED OUT IN LINE WITH SYSTEM OPERATOR AND ASSET OWNER SPECIFICATIONS
- 4. ALL MATERIALS AND WORKMANSHIP SHALL BE IN ACCORDANCE WITH NRA SPECIFICATION FOR ROADWORKS
- 5. LINK BOX CHAMBERS ARE TO BE POSITIONED OFF OR AT THE ROAD EDGE
- 6. EXACT LOCATIONS OF C2 COMMUNICATIONS CHAMBER AND LINK BOX TO BE CONFIRMED ON SITE