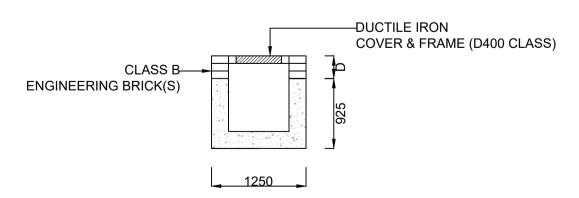

## NOTES:

- ALL DIMENSIONS NOTED ARE IN MM
- 2. DIMENSION "D" IS TO BE CONFIRMED DURING DETAILED DESIGN PHASE
- 3. DETAILED DESIGN SHALL BE CARRIED OUT IN LINE WITH SYSTEM OPERATOR AND ASSET OWNER SPECIFICATIONS
- 4. ALL MATERIALS AND WORKMANSHIP SHALL BE IN ACCORDANCE WITH NRA SPECIFICATION FOR ROADWORKS
- 5. LINK BOX CHAMBERS ARE TO BE POSITIONED OFF OR AT THE ROAD EDGE
- 6. EXACT LOCATIONS OF C2 COMMUNICATIONS CHAMBER AND LINK BOX TO BE CONFIRMED ON SITE