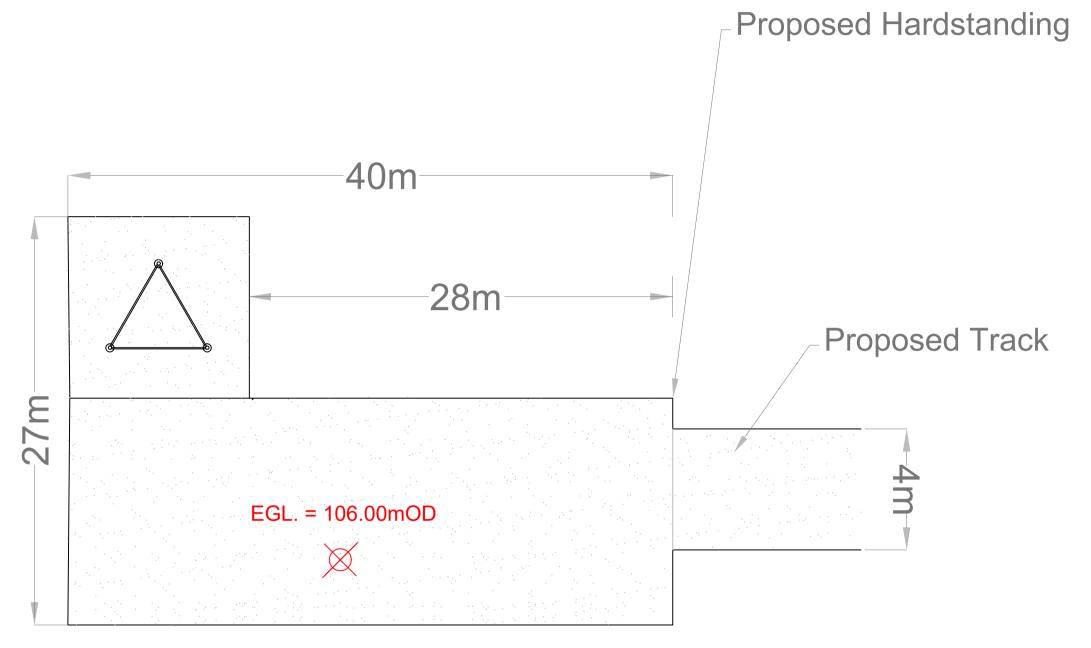

Met Mast Compound Plan Scale 1:125

| 22.03.23 | PLANNING ISSUE | EB | MN    |
|----------|----------------|----|-------|
| Date     | Description    | Ву | Chkd. |
|          |                |    |       |