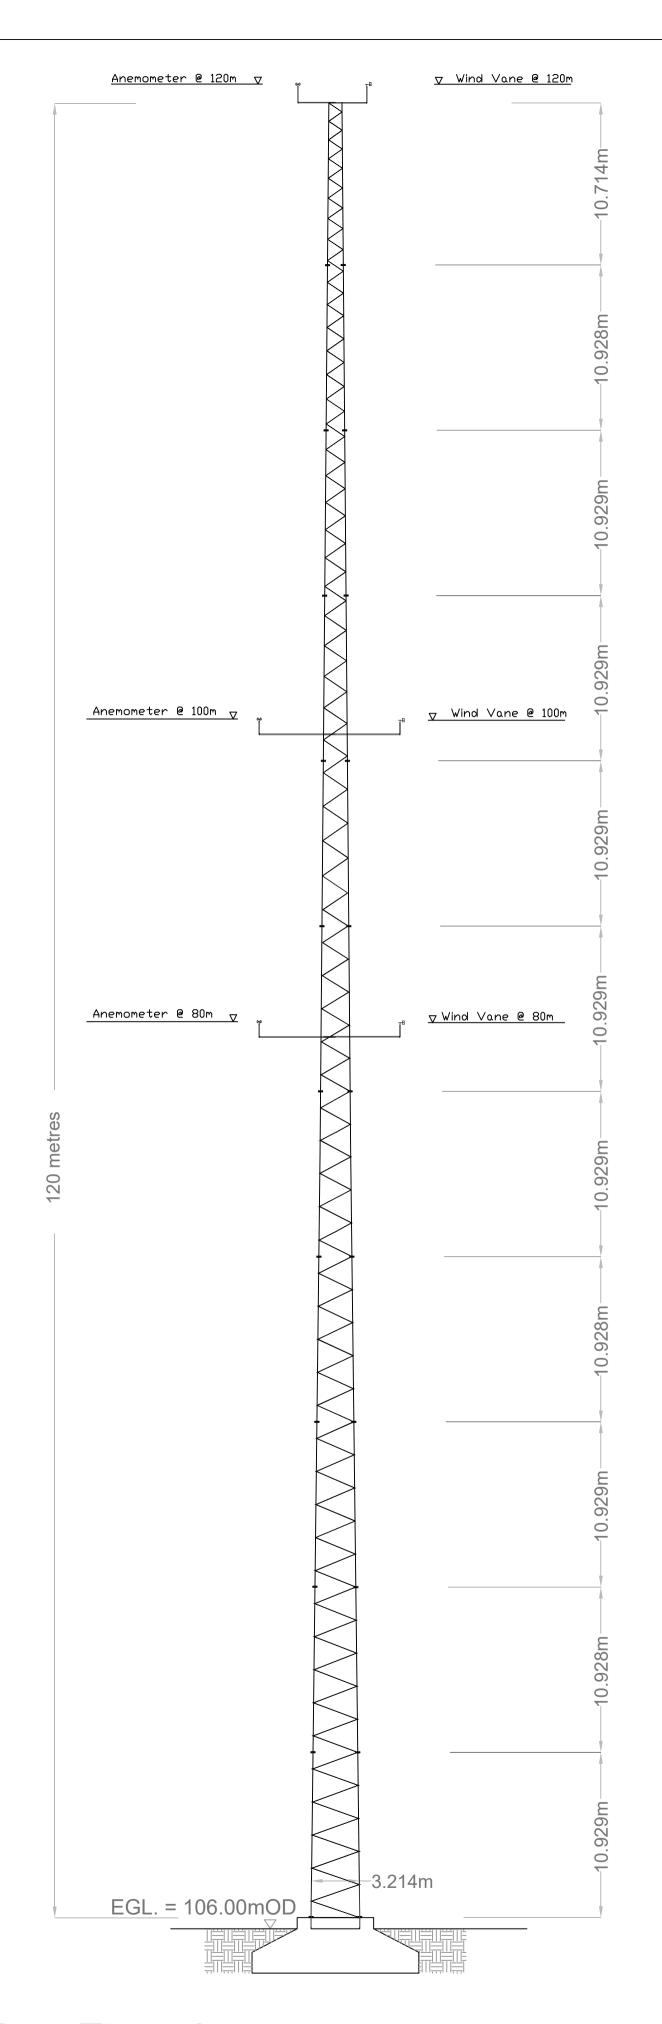

Met Mast Compound Plan Scale 1:125

| 22.03.23 | PLANNING ISSUE | EB | MN    |
|----------|----------------|----|-------|
| Date     | Description    | Ву | Chkd. |
|          |                |    |       |

## Bord na Móna

Project:

OWENINNY WIND FARM PHASE 3

Title:

MET MAST DETAILS

As shown Checked:

February 23 M. Nolan

Project Director: B. Gallagher Drawing Status: Planning

Block 10-4, Blanchardstown Corporate Park, Dublin 15, Ireland. tel: +353-(0)1-8030406 fax:+353-(0)1-8030409

e-mail: dublin@tobin.ie

TOBIN Consulting Engineers will not be liable for any use of this document for any purpose other than that for which it was originally prepared and provided. Except where specifically and explicitly agreed in writing by TOBIN Consulting Engineers, as copyright holder, no