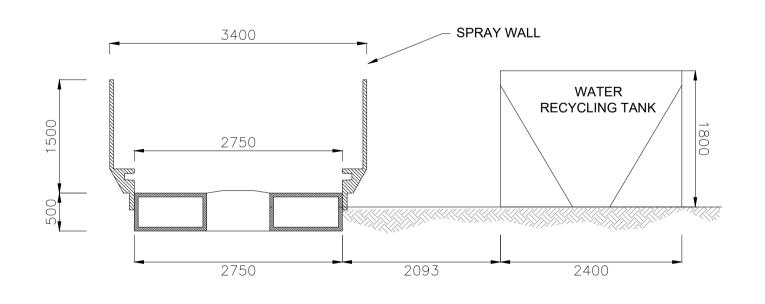

WHEELWASH - PLAN **SCALE 1:50** 

**SECTION B-B SCALE 1:50** 

| Α   | 22.03.23 | PLANNING ISSUE | EB | MN    |
|-----|----------|----------------|----|-------|
| Rev | Date     | Description    | Ву | Chkd. |