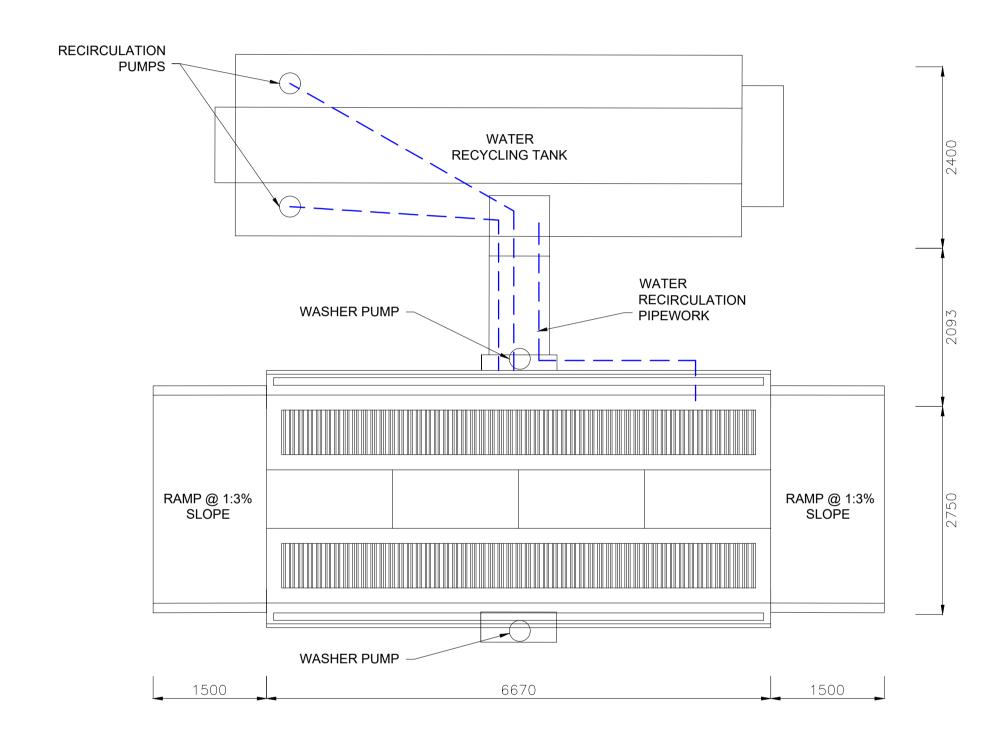

WHEELWASH - PLAN **SCALE 1:50** 

**SECTION B-B SCALE 1:50** 

| Α   | 22.03.23 | PLANNING ISSUE | EB | MN    |
|-----|----------|----------------|----|-------|
| Rev | Date     | Description    | Ву | Chkd. |