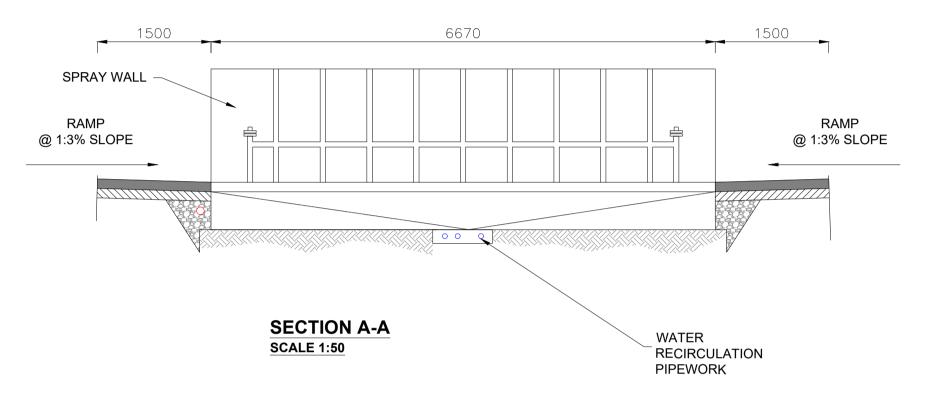

WHEELWASH - PLAN **SCALE 1:50** 

**SECTION B-B SCALE 1:50** 

| Α   | 22.03.23 | PLANNING ISSUE | EB | MN    |
|-----|----------|----------------|----|-------|
| Rev | Date     | Description    | Ву | Chkd. |