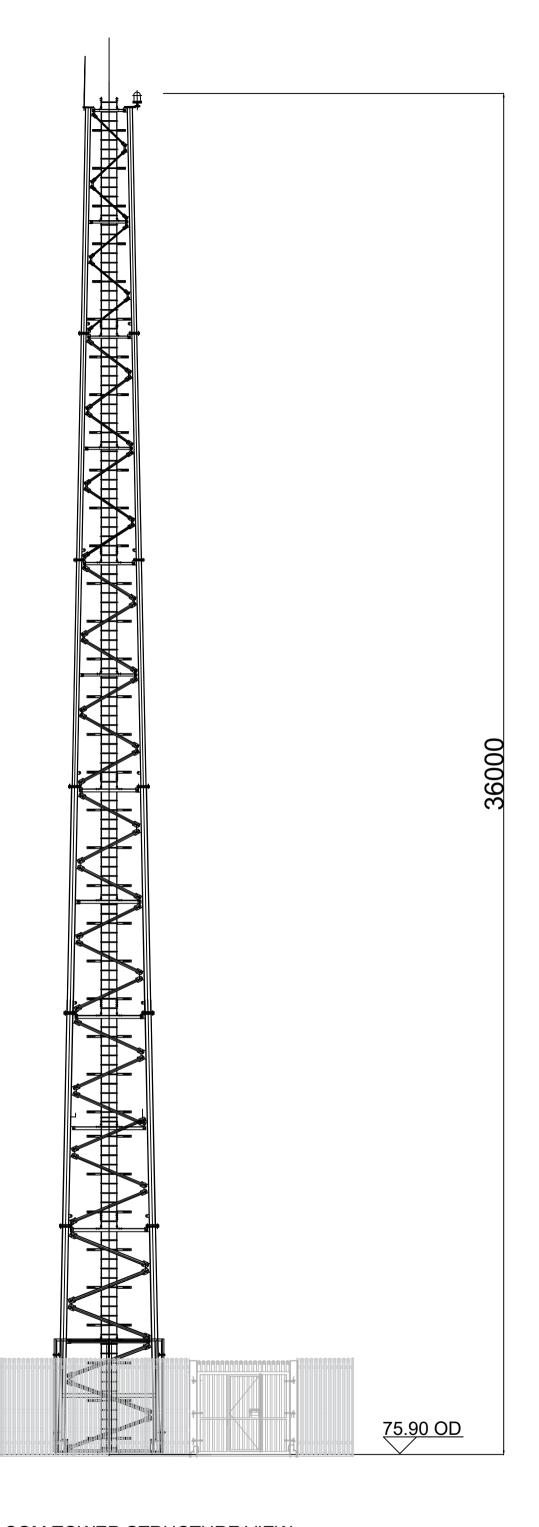

## TELCOM TOWER STRUCTURE VIEW

## NOTES:

- ALL DIMENSIONS NOTED ARE IN MM
- 2. DRAWING IS FOR PLANNING PURPOSES ONLY
- 3. EQUIPMENT/STRUCTURE DETAILS ARE INDICATIVE AND WILL BE FINALISED DURING DETAILED DESIGN
- 4. DETAILED DESIGN SHALL BE CARRIED OUT IN LINE WITH SYSTEM OPERATOR AND ASSET OWNER **SPECIFICATIONS**