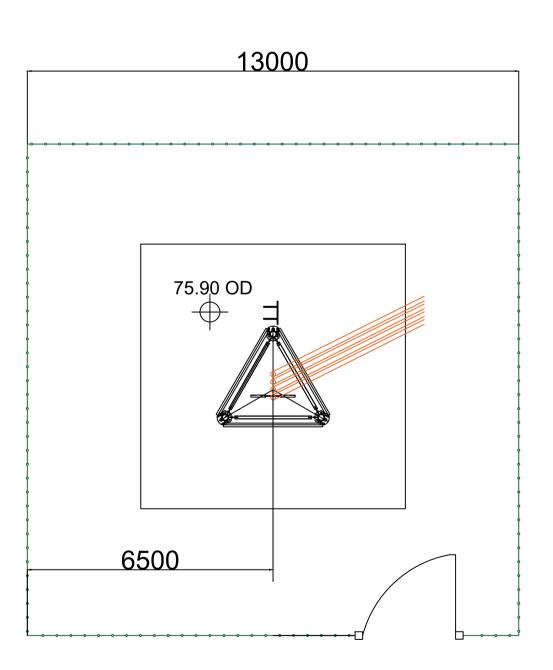

TELCOM TOWER COMPOUND

## NOTES:

- 1. DRAWINGS FOR PLANNING PURPOSES ONLY. 2. FIGURED DIMENSIONS ONLY TO BE TAKEN FROM THIS DRAWING.
- 3. GRID REFERENCES TO IRISH NATIONAL GRID.
- 4. ALL LEVELS SHOWN RELATE TO ORDNANCE SURVEY DATUM AT MALIN HEAD