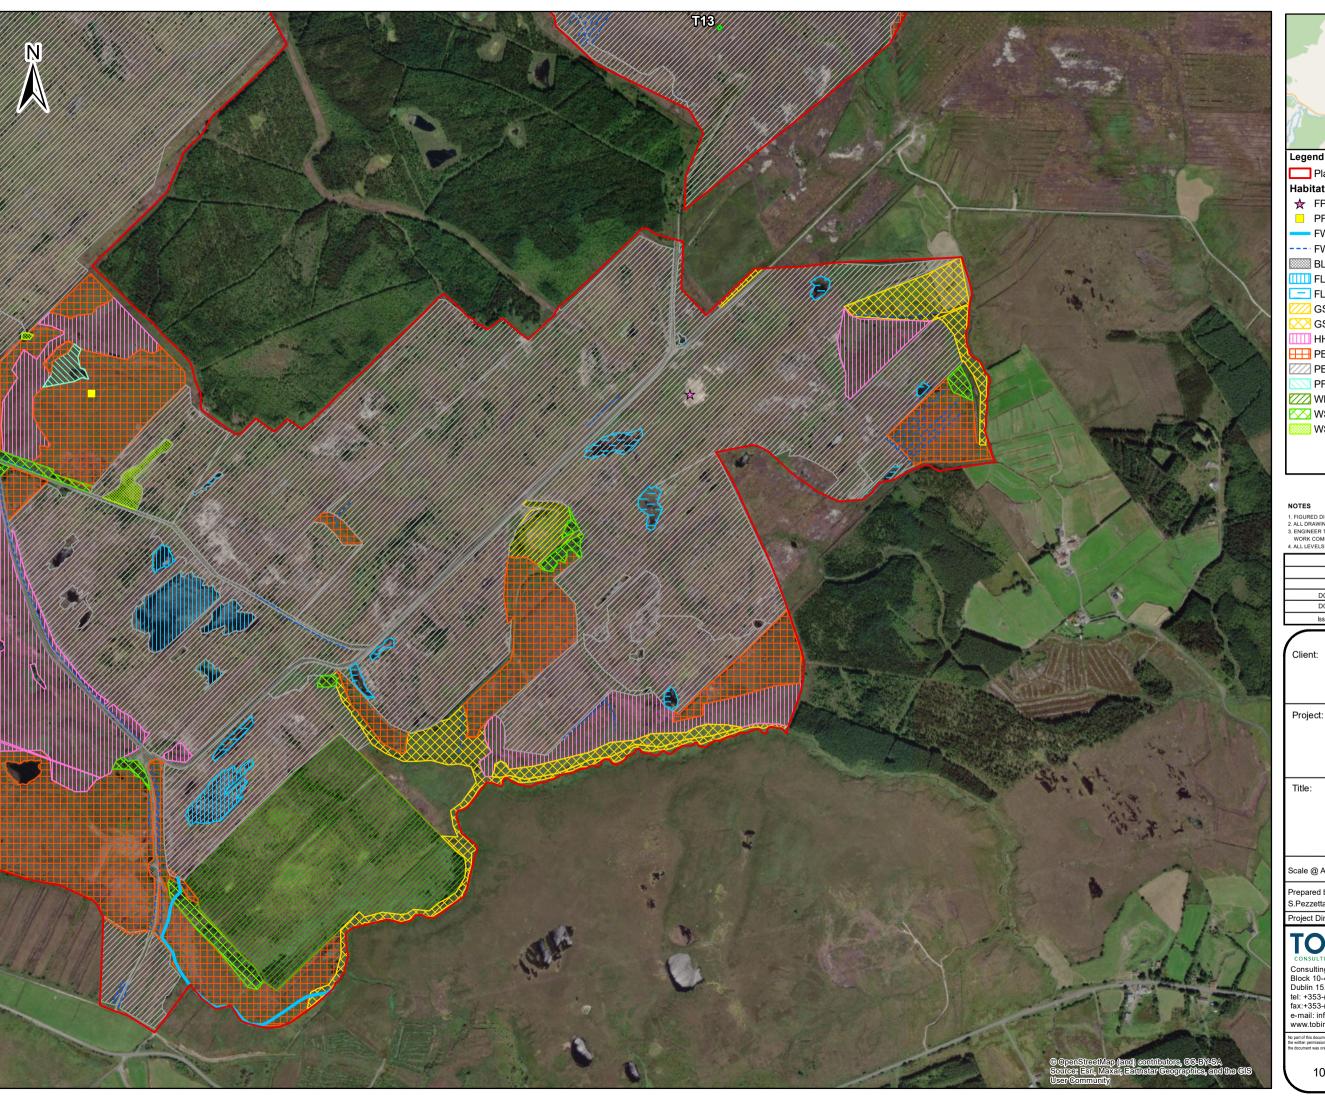

## Bord na Móna

Project:

Oweninny Wind Farm Phase 3

Appendix 7-1 Figure 4: Habitat Mapping

Scale @ A3: 1:10,000

Prepared by: S.Pezzetta Checked: Date: J.Sherry March 2023

Project Director: D.Grehan

### Habitats

★ FP1 Calcareous springs

PF2 Poor fen and flush

FW2\_Depositing/lowland\_rivers

FW4\_Drainage\_ditches

BL3 Buildings and artificial surfaces

III FL2 Acid oligotrophic lakes FL8 Other artificial lakes and ponds

GS2 Dry meadows and grassy verges

GS4 Wet grassland

HH3 Wet heath

PB3 Lowland blanket bog

PB4 Cutover bog

PF3 Transition mire and quaking bog

WD4\_Conifer\_plantation

WS1 Scrub

WS2 Immature woodland

| 0 | 0.1 | 0.2            | 0.3 | 0.4 |
|---|-----|----------------|-----|-----|
|   |     | I/ilaas ataa a |     |     |
|   |     |                |     |     |

1. FIGURED DIMENSIONS ONLY TO BE TAKEN FROM THIS DRAWING
2. ALL DRAWINGS TO BE CHECKED BY THE CONTRACTOR ON SITE
3. ENGINEER TO BE INFORMED OF ANY DISCREPANCIES BEFORE ANY
WORK COMMENCES
4. ALL LEVELS RELATE TO ORDNANCE SURVEY DATUM AT MALIN HEAD