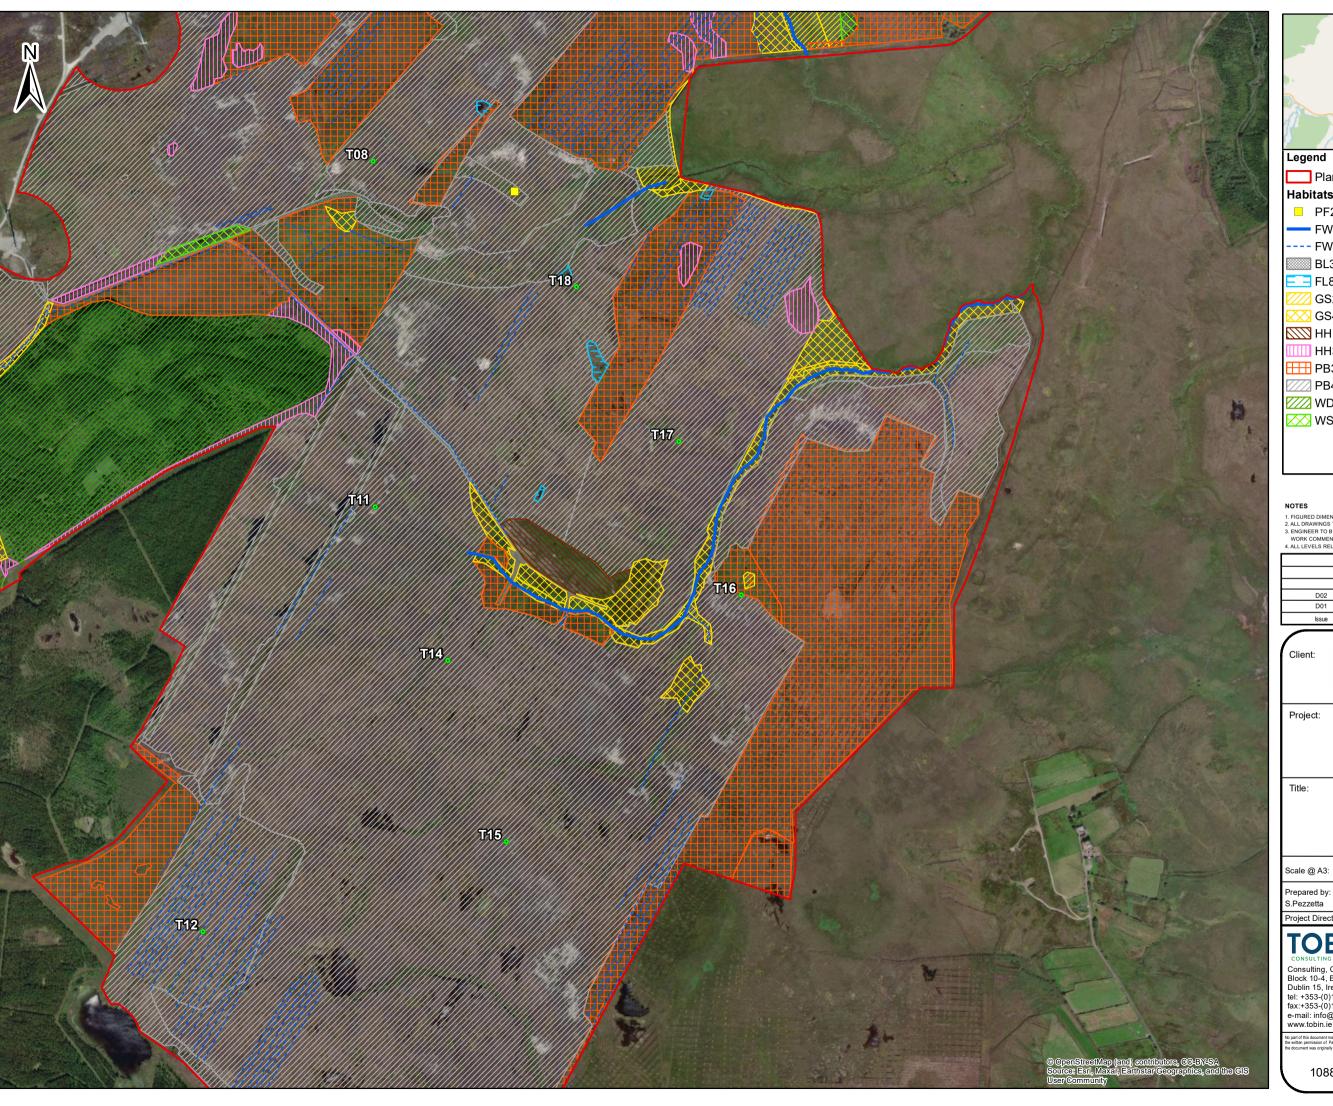

### Habitats

PF2 Poor fen and flush

FW1\_Eroding/upland\_rivers

---- FW4\_Drainage\_ditches

BL3 Buildings and artificial surfaces

FL8 Other artificial lakes and ponds

GS2 Dry meadows and grassy verges

GS4 Wet grassland

HH1 Dry siliceous heath

HH3 Wet heath

PB3 Lowland blanket bog

PB4 Cutover bog

WD4\_Conifer\_plantation

WS1 Scrub

| 0 | 0.1 | 0.2        | 0.3 | 0. |
|---|-----|------------|-----|----|
|   |     | Vilometree |     |    |

## Bord na Móna

Project:

Oweninny Wind Farm Phase 3

Appendix 7-1 Figure 3: Habitat Mapping

1:10,000

Prepared by: S.Pezzetta Checked: J.Sherry March 2023

Project Director: D.Grehan