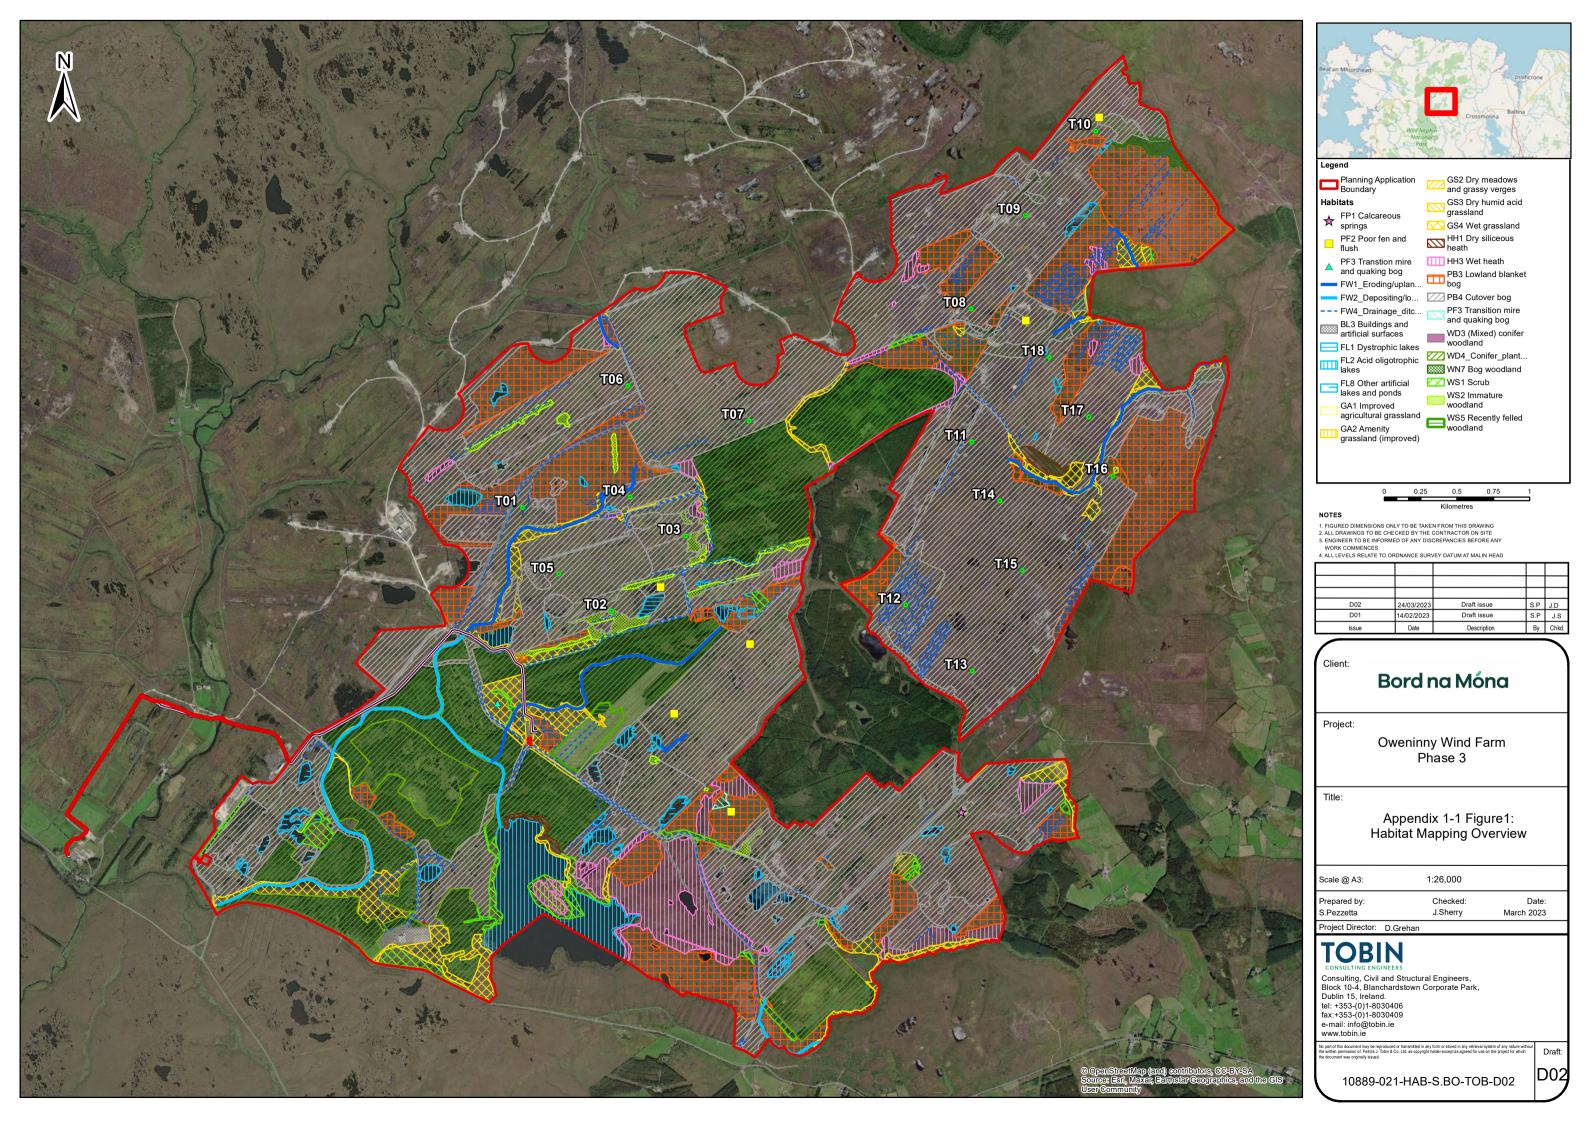

Oweninny Wind Farm Phase 3

**Environmental Impact Assessment Report** 

# Appendix 7.1 Habitat Mapping

PF2 Poor fen and flush

FW1\_Eroding/upland\_rivers

---- FW4\_Drainage\_ditches

BL3 Buildings and artificial surfaces

GS2 Dry meadows and grassy verges

GS4 Wet grassland

HH3 Wet heath

PB3 Lowland blanket bog

PB4 Cutover bog

WD4\_Conifer\_plantation

WN7 Bog woodland

WS1 Scrub

| , | 0.1 | 0.2        | 0.3 |
|---|-----|------------|-----|
|   |     | Kilometres |     |

1. FIGURED DIMENSIONS ONLY TO BE TAKEN FROM THIS DRAWING
2. ALL DRAWINGS TO BE CHECKED BY THE CONTRACTOR ON SITE
3. ENGINEER TO BE INFORMED OF ANY DISCREPANCIES BEFORE ANY
WORK COMMENCES
4. ALL LEVELS RELATE TO ORDNANCE SURVEY DATUM AT MALIN HEAD