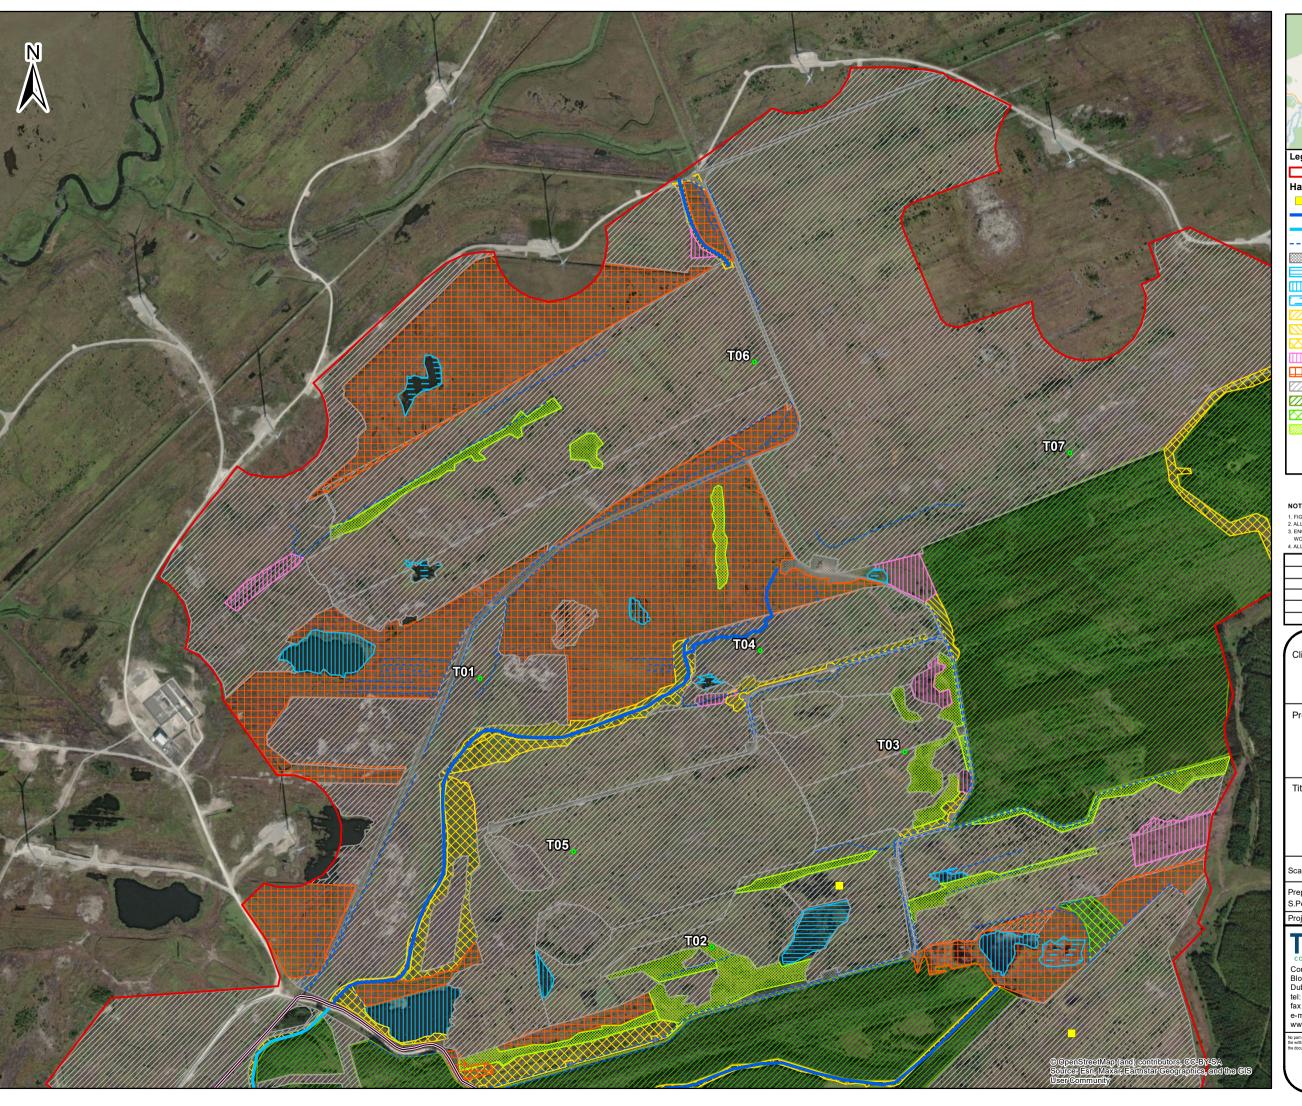

## Bord na Móna

Project:

Oweninny Wind Farm Phase 3

Appendix 7-1 Figure 3: Habitat Mapping

1:10,000

Prepared by: S.Pezzetta Checked: J.Sherry March 2023

Project Director: D.Grehan

#### Habitats

PF2 Poor fen and flush

FW1\_Eroding/upland\_rivers

FW2\_Depositing/lowland\_rivers

-- FW4\_Drainage\_ditches BL3 Buildings and artificial surfaces

FL1 Dystrophic lakes

FL2 Acid oligotrophic lakes

FL8 Other artificial lakes and ponds

GS2 Dry meadows and grassy verges GS3 Dry humid acid grassland

GS4 Wet grassland

HH3 Wet heath

PB3 Lowland blanket bog

PB4 Cutover bog

WD4\_Conifer\_plantation

WS1 Scrub

WS2 Immature woodland

| 0 | 0. | 1 0 | .2 0 | .3 ( |
|---|----|-----|------|------|
|   |    |     |      |      |
|   |    |     |      |      |