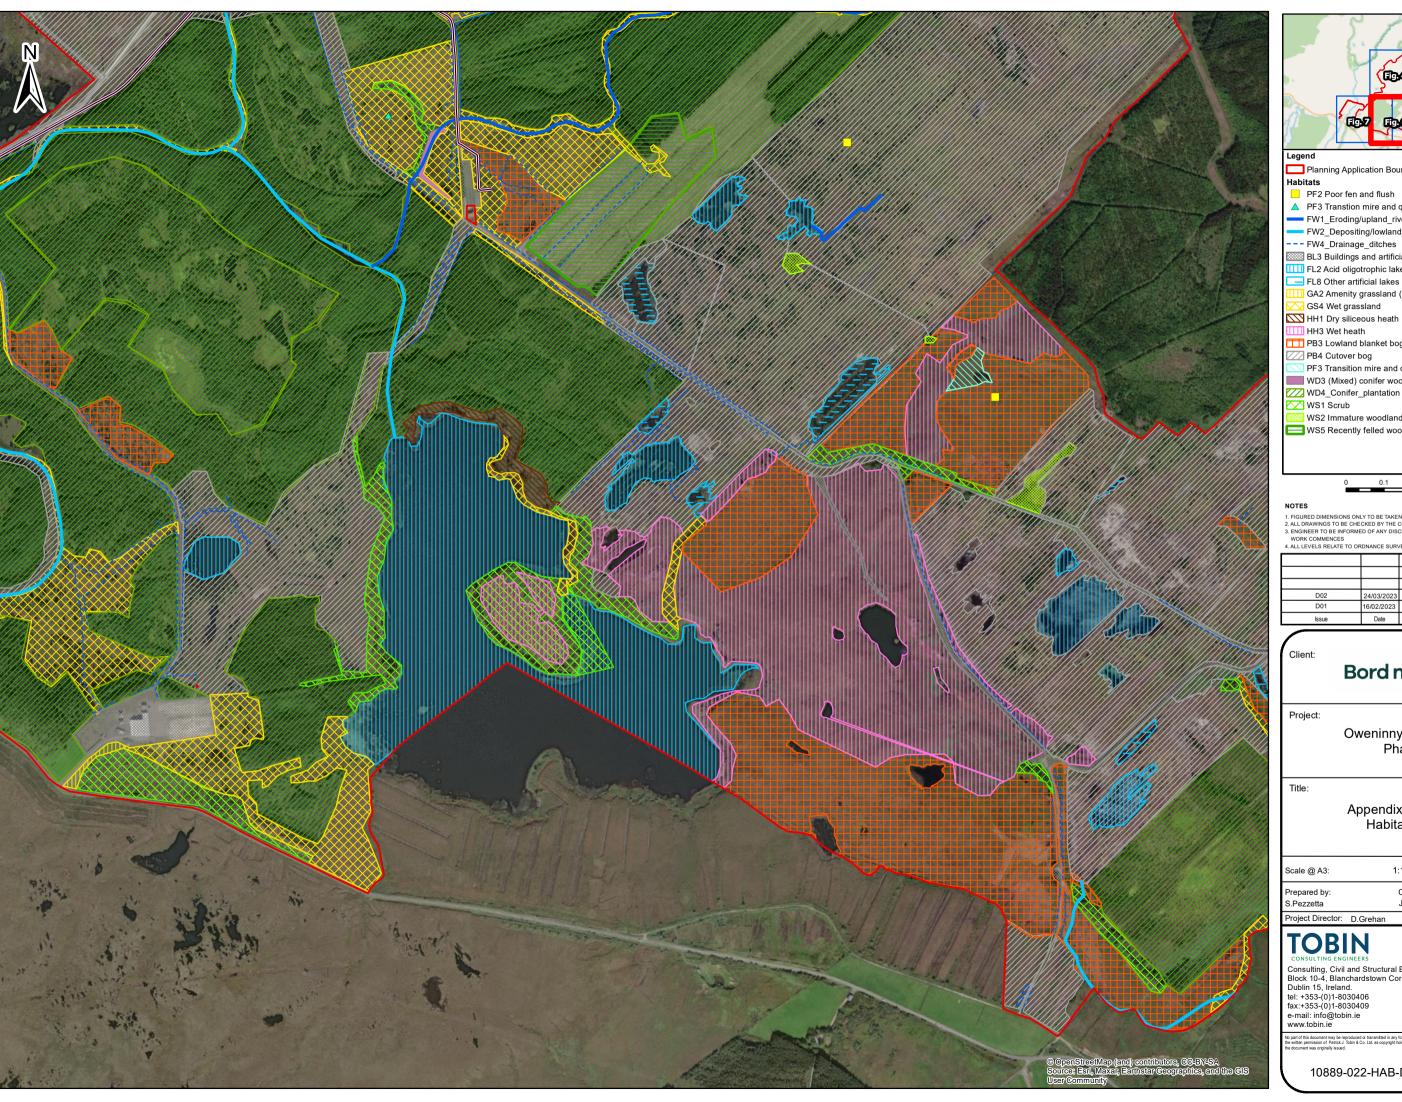

## Bord na Móna

Project:

Oweninny Wind Farm Phase 3

Appendix 7-1 Figure 5: Habitat Mapping

Scale @ A3: 1:10,000

Prepared by: S.Pezzetta Checked: Date: J.Sherry March 2023

Project Director: D.Grehan

#### Habitats

PF2 Poor fen and flush

▲ PF3 Transtion mire and quaking bog FW1\_Eroding/upland\_rivers

FW2\_Depositing/lowland\_rivers

-- FW4\_Drainage\_ditches

BL3 Buildings and artificial surfaces

III FL2 Acid oligotrophic lakes

FL8 Other artificial lakes and ponds

GA2 Amenity grassland (improved)

GS4 Wet grassland

HH3 Wet heath

TPB3 Lowland blanket bog PB4 Cutover bog

PF3 Transition mire and quaking bog

WD3 (Mixed) conifer woodland

WD4\_Conifer\_plantation

WS1 Scrub

WS2 Immature woodland

WS5 Recently felled woodland

|   | 0.1 | 0.2 | 0.5 | - 0. |
|---|-----|-----|-----|------|
| 0 | 0.1 | 0.2 | 0.3 | 0    |