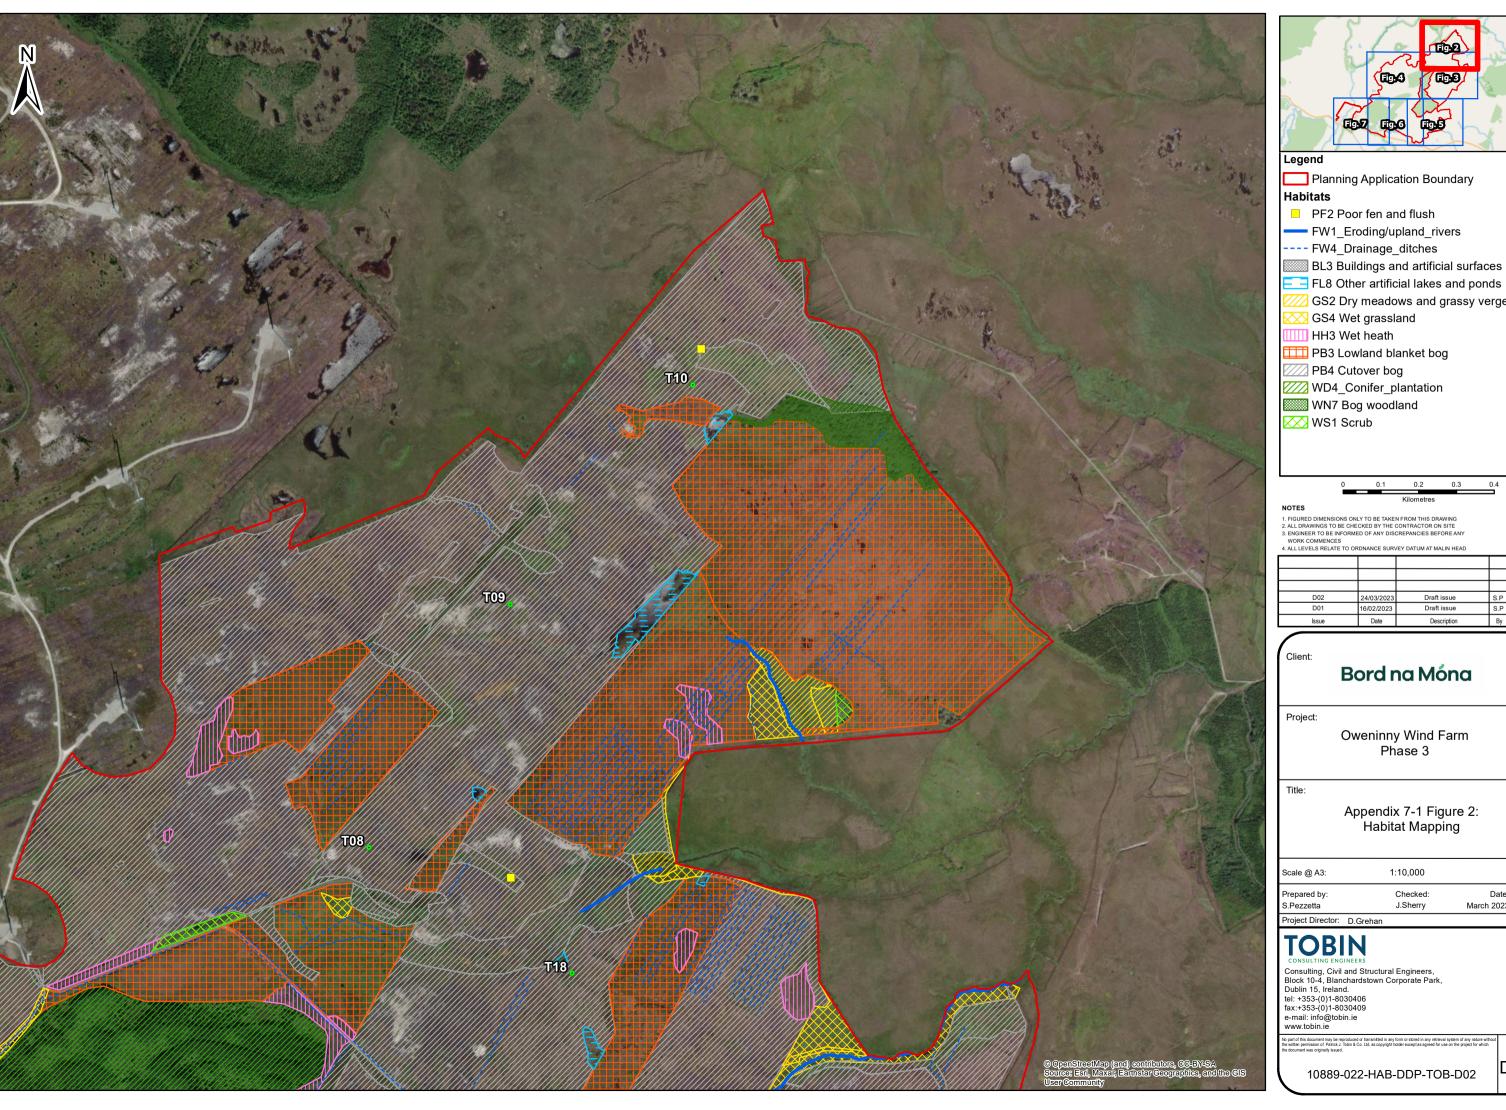

# Appendix 7.1 Habitat Mapping

PF2 Poor fen and flush

FW1\_Eroding/upland\_rivers

---- FW4\_Drainage\_ditches

BL3 Buildings and artificial surfaces

GS2 Dry meadows and grassy verges

GS4 Wet grassland

HH3 Wet heath

PB3 Lowland blanket bog

PB4 Cutover bog

WD4\_Conifer\_plantation

WN7 Bog woodland

WS1 Scrub

| , | 0.1 | 0.2        | 0.3 |
|---|-----|------------|-----|
|   |     | Kilometres |     |

1. FIGURED DIMENSIONS ONLY TO BE TAKEN FROM THIS DRAWING
2. ALL DRAWINGS TO BE CHECKED BY THE CONTRACTOR ON SITE
3. ENGINEER TO BE INFORMED OF ANY DISCREPANCIES BEFORE ANY
WORK COMMENCES
4. ALL LEVELS RELATE TO ORDNANCE SURVEY DATUM AT MALIN HEAD

## Bord na Móna

Oweninny Wind Farm Phase 3

Appendix 7-1 Figure 2: Habitat Mapping

1:10,000

Checked: J.Sherry March 2023

Project Director: D.Grehan