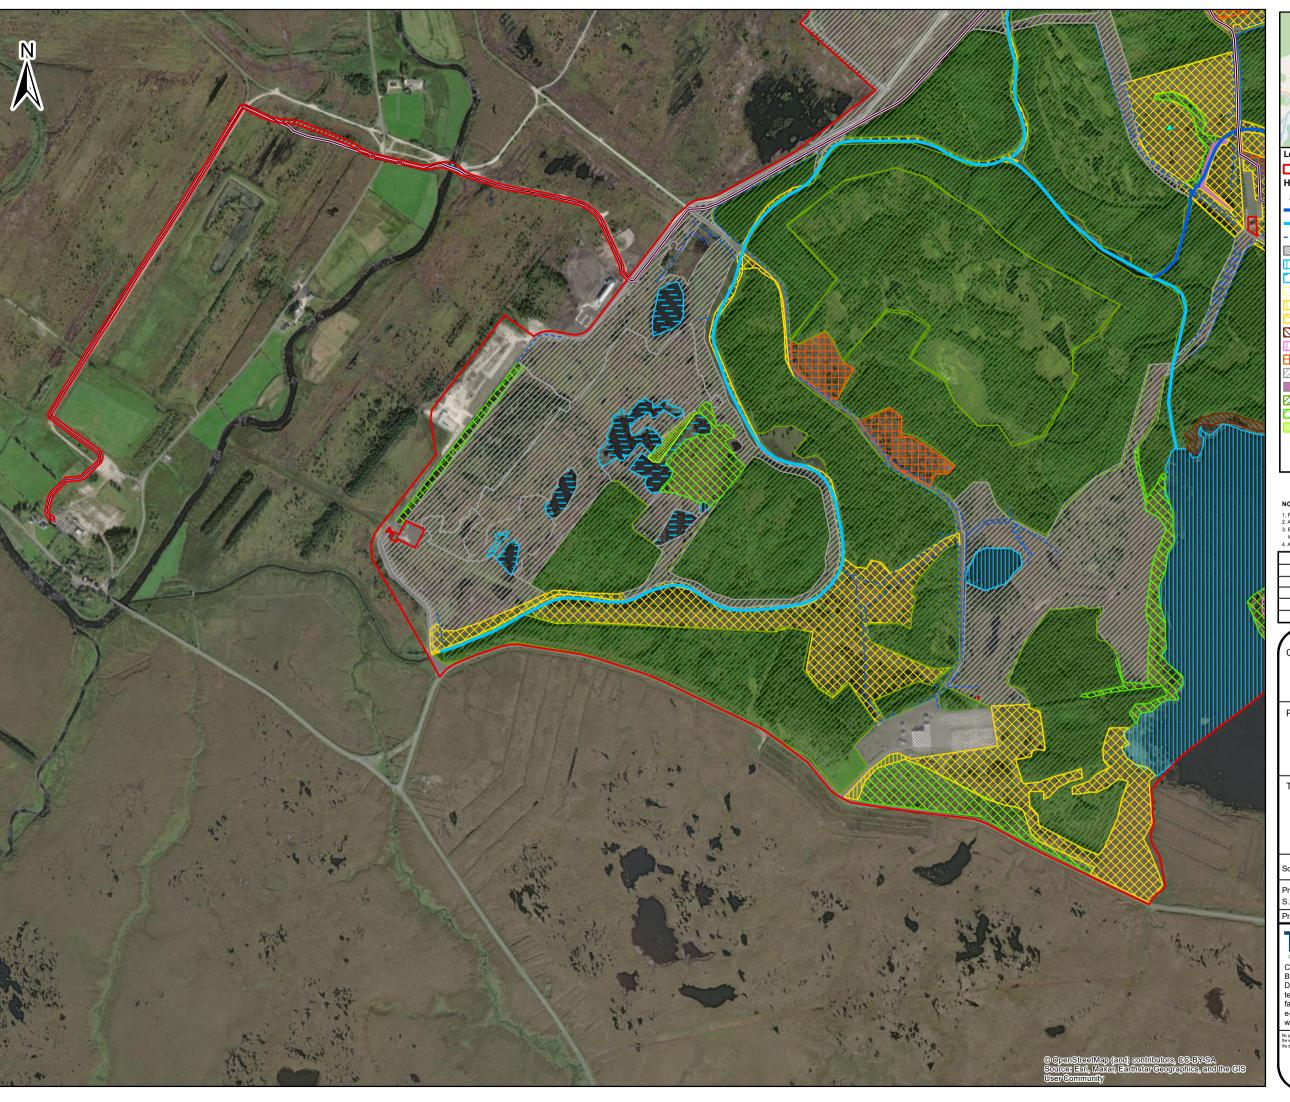

## Bord na Móna

Project:

Oweninny Wind Farm Phase 3

Appendix 7-1 Figure 6: Habitat Mapping

1:10,000 Scale @ A3:

Prepared by: S.Pezzetta Checked: Date: J.Sherry March 2023

Project Director: D.Grehan

### Habitats

△ PF3 Transtion mire and quaking bog

FW1\_Eroding/upland\_rivers

FW2\_Depositing/lowland\_rivers

--- FW4\_Drainage\_ditches BL3 Buildings and artificial surfaces

FL2 Acid oligotrophic lakes

FL8 Other artificial lakes and ponds

GA1 Improved agricultural grassland GA2 Amenity grassland (improved)

GS4 Wet grassland

HH1 Dry siliceous heath HH3 Wet heath

PB3 Lowland blanket bog

PB4 Cutover bog

WD3 (Mixed) conifer woodland

WD4\_Conifer\_plantation

WS1 Scrub

WS2 Immature woodland

| ( | <br>0. | 1 0  | .2 | 0.3 |
|---|--------|------|----|-----|
|   |        | IZ:1 |    |     |