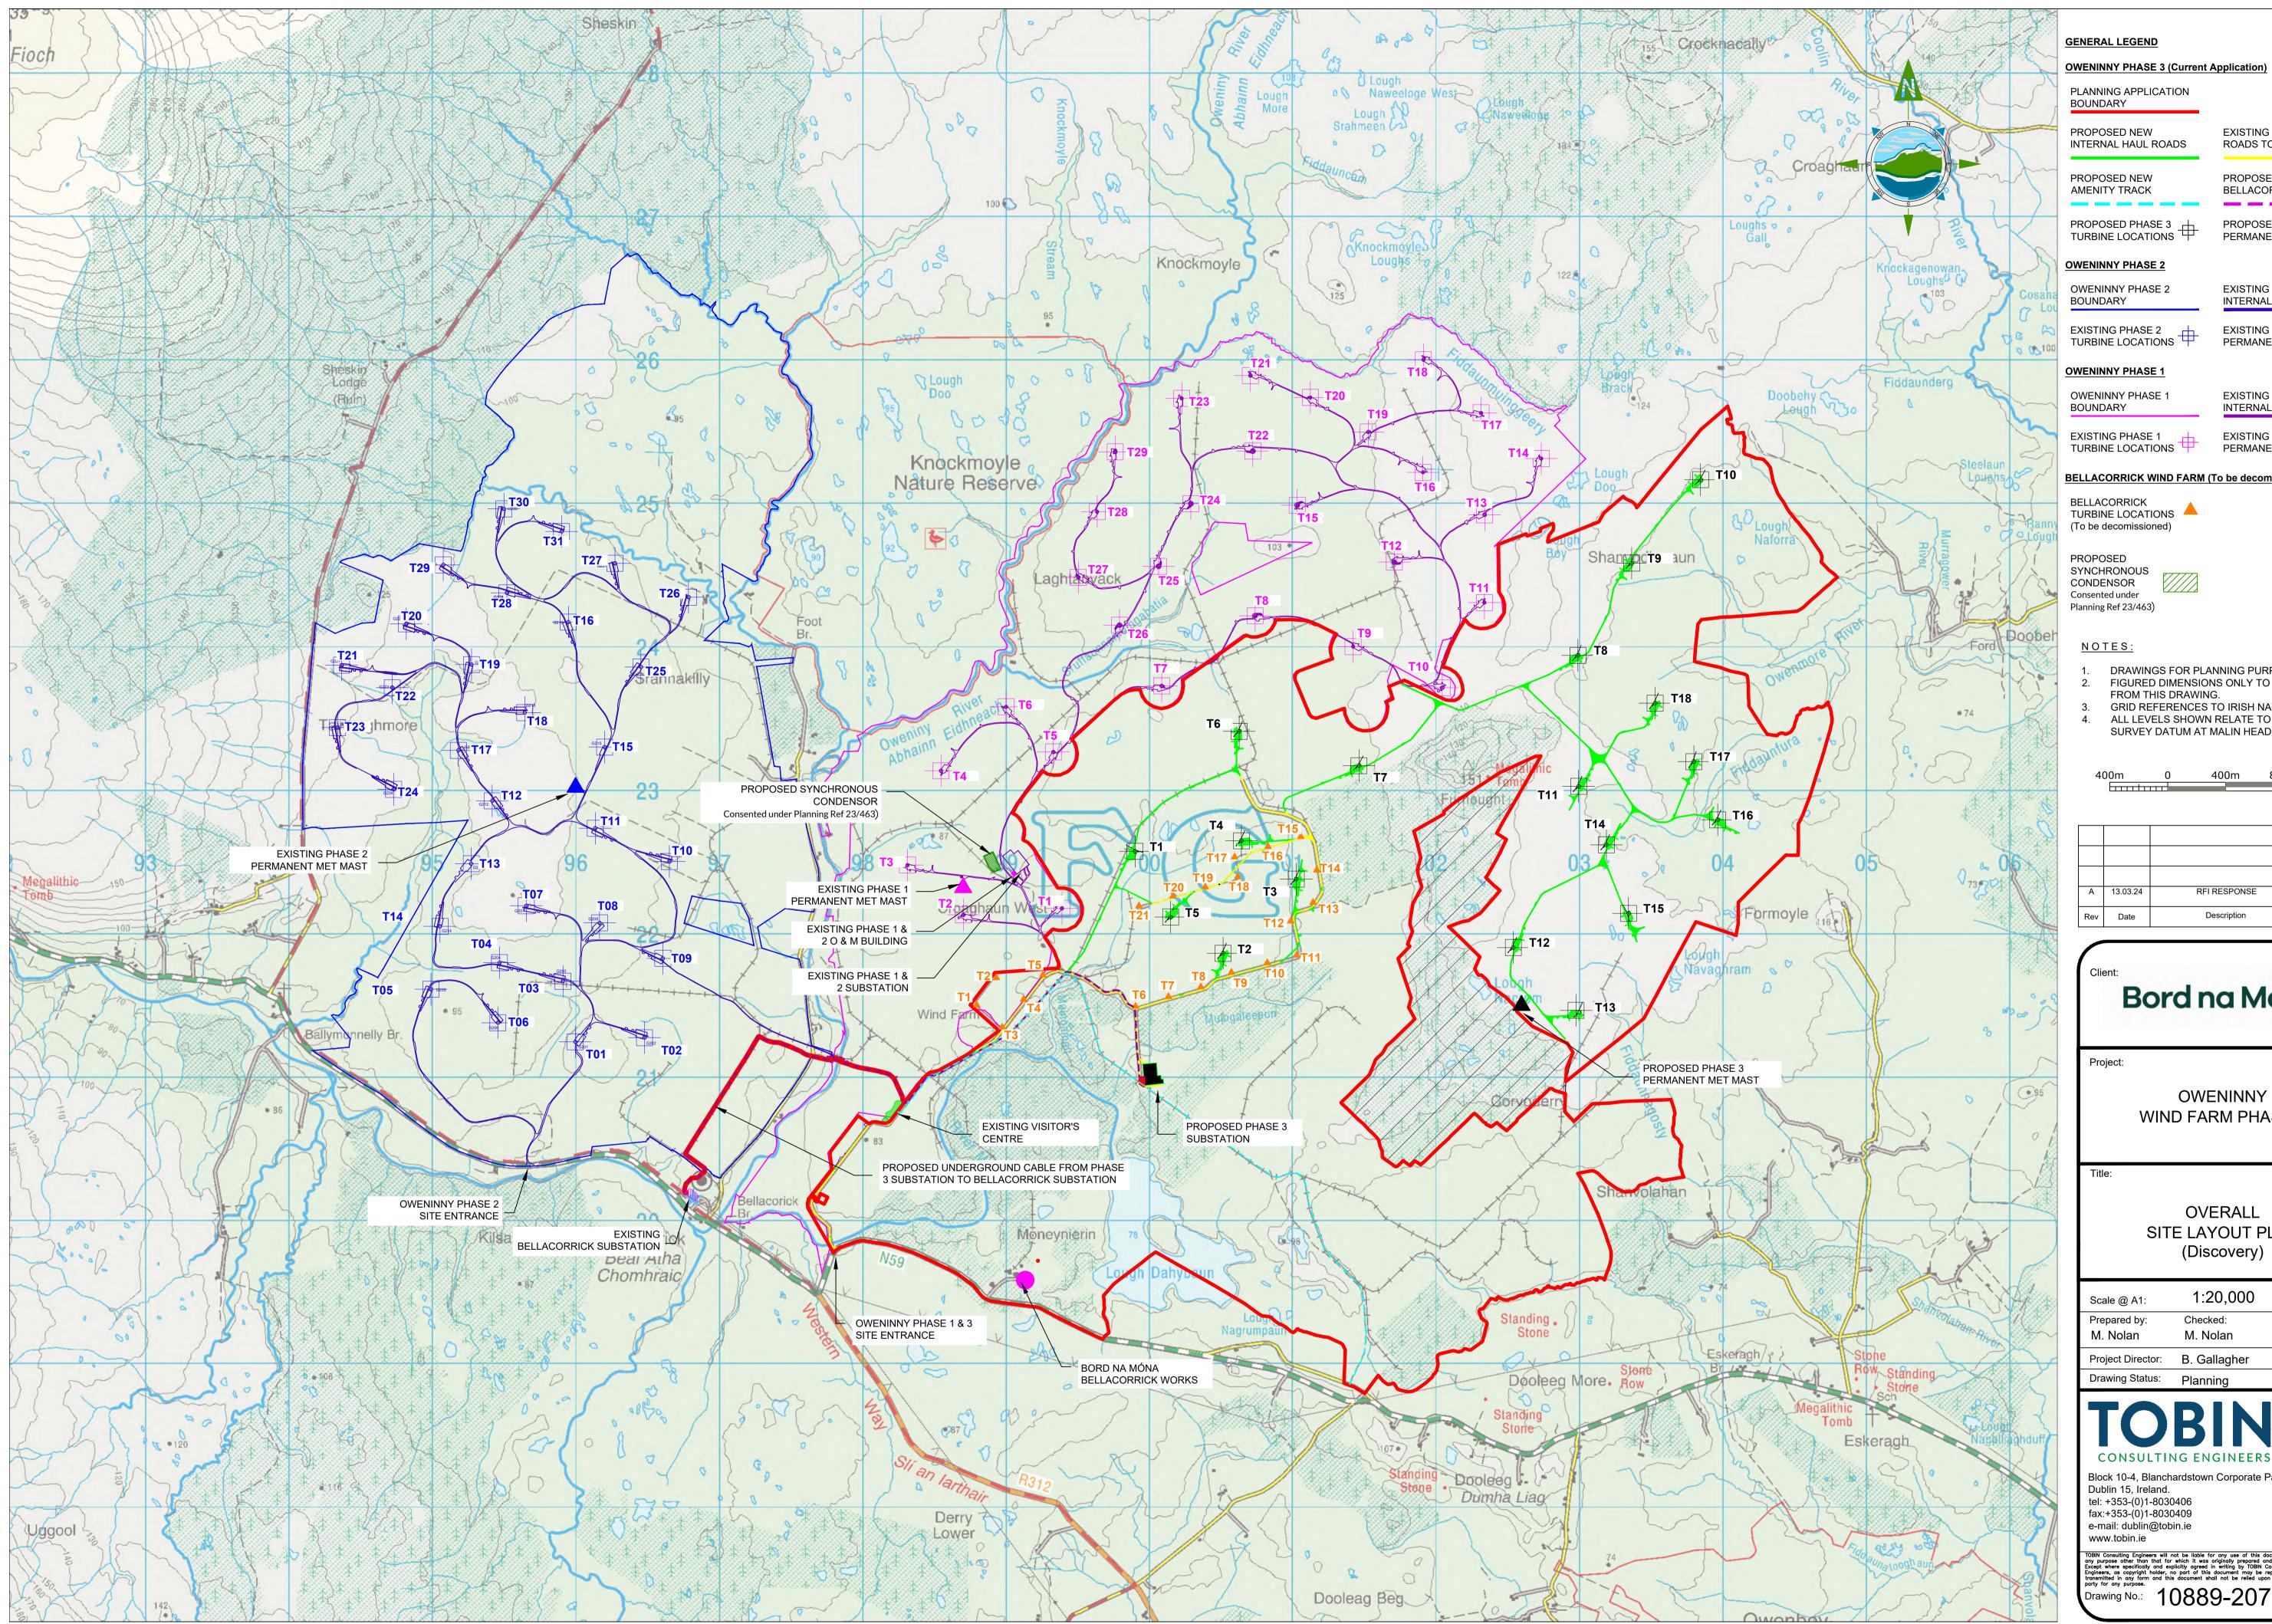

Α

|                                                                                                                                                                                                                                                           | SED NEW              |            | PROPOSED CABLE TO<br>BELLACORRICK SS   |       |       |  |  |  |  |
|-----------------------------------------------------------------------------------------------------------------------------------------------------------------------------------------------------------------------------------------------------------|----------------------|------------|----------------------------------------|-------|-------|--|--|--|--|
| ROPO                                                                                                                                                                                                                                                      | SED PHA              |            | PROPOSED PHASE 3<br>PERMANENT MET MAST |       |       |  |  |  |  |
| VENIN                                                                                                                                                                                                                                                     | NY PHAS              | <u>E 2</u> |                                        |       |       |  |  |  |  |
| WENINNY PHASE 2<br>OUNDARY                                                                                                                                                                                                                                |                      |            | EXISTING<br>INTERNAL HAUL ROADS        |       |       |  |  |  |  |
| XISTIN                                                                                                                                                                                                                                                    | NG PHASE<br>NE LOCAT |            | EXISTING PHASE 2<br>PERMANENT MET MAST |       |       |  |  |  |  |
| VENIN                                                                                                                                                                                                                                                     | NY PHAS              | <u>E 1</u> |                                        |       |       |  |  |  |  |
| WENINNY PHASE 1<br>OUNDARY                                                                                                                                                                                                                                |                      |            | EXISTING<br>INTERNAL HAUL ROADS        |       |       |  |  |  |  |
| XISTIN                                                                                                                                                                                                                                                    | NG PHASE<br>NE LOCAT |            | EXISTING PHASE 1<br>PERMANENT MET MAST |       |       |  |  |  |  |
| LLACORRICK WIND FARM (To be decomissioned                                                                                                                                                                                                                 |                      |            |                                        |       |       |  |  |  |  |
| ELLACORRICK<br>URBINE LOCATIONS                                                                                                                                                                                                                           |                      |            |                                        |       |       |  |  |  |  |
| ROPOSED<br>YNCHRONOUS<br>ONDENSOR<br>onsented under<br>anning Ref 23/463)                                                                                                                                                                                 |                      |            |                                        |       |       |  |  |  |  |
| NOTES:                                                                                                                                                                                                                                                    |                      |            |                                        |       |       |  |  |  |  |
| <ol> <li>DRAWINGS FOR PLANNING PURPOSES ONLY.</li> <li>FIGURED DIMENSIONS ONLY TO BE TAKEN<br/>FROM THIS DRAWING.</li> <li>GRID REFERENCES TO IRISH NATIONAL GRID.</li> <li>ALL LEVELS SHOWN RELATE TO ORDNANCE<br/>SURVEY DATUM AT MALIN HEAD</li> </ol> |                      |            |                                        |       |       |  |  |  |  |
| 40                                                                                                                                                                                                                                                        | 400m 0 400m 800m     |            |                                        |       | 1200m |  |  |  |  |
|                                                                                                                                                                                                                                                           |                      |            |                                        |       |       |  |  |  |  |
| A                                                                                                                                                                                                                                                         | 13.03.24             | RFI R      | MN                                     | BG    |       |  |  |  |  |
| Rev                                                                                                                                                                                                                                                       | Date                 | Des        | Ву                                     | Chkd. |       |  |  |  |  |
| client:<br>Bord na Móna                                                                                                                                                                                                                                   |                      |            |                                        |       |       |  |  |  |  |
|                                                                                                                                                                                                                                                           |                      |            |                                        |       |       |  |  |  |  |

EXISTING INTERNAL HAUL

ROADS TO BE RETAINED

OWENINNY WIND FARM PHASE 3

# OVERALL SITE LAYOUT PLAN (Discovery)

1:20,000 Scale @ A1: Prepared by: Checked: Date: M. Nolan M. Nolan March 2024 Project Director: B. Gallagher Drawing Status: Planning CONSULTING ENGINEERS Block 10-4, Blanchardstown Corporate Park, Dublin 15, Ireland. tel: +353-(0)1-8030406 fax:+353-(0)1-8030409 e-mail: dublin@tobin.ie www.tobin.ie TOBIN Consulting Engineers will not be liable for any use of this document for any purpose other than that for which it was originally prepared and provided. Except where specifically and explicitly agreed in writing by TOBIN Consulting Engineers, as copyright holder, no part of this document may be reproduced on transmitted in any form and this document shall not be relied upon by any third party for any purpose. Drawing No.: 10889-2075b Α