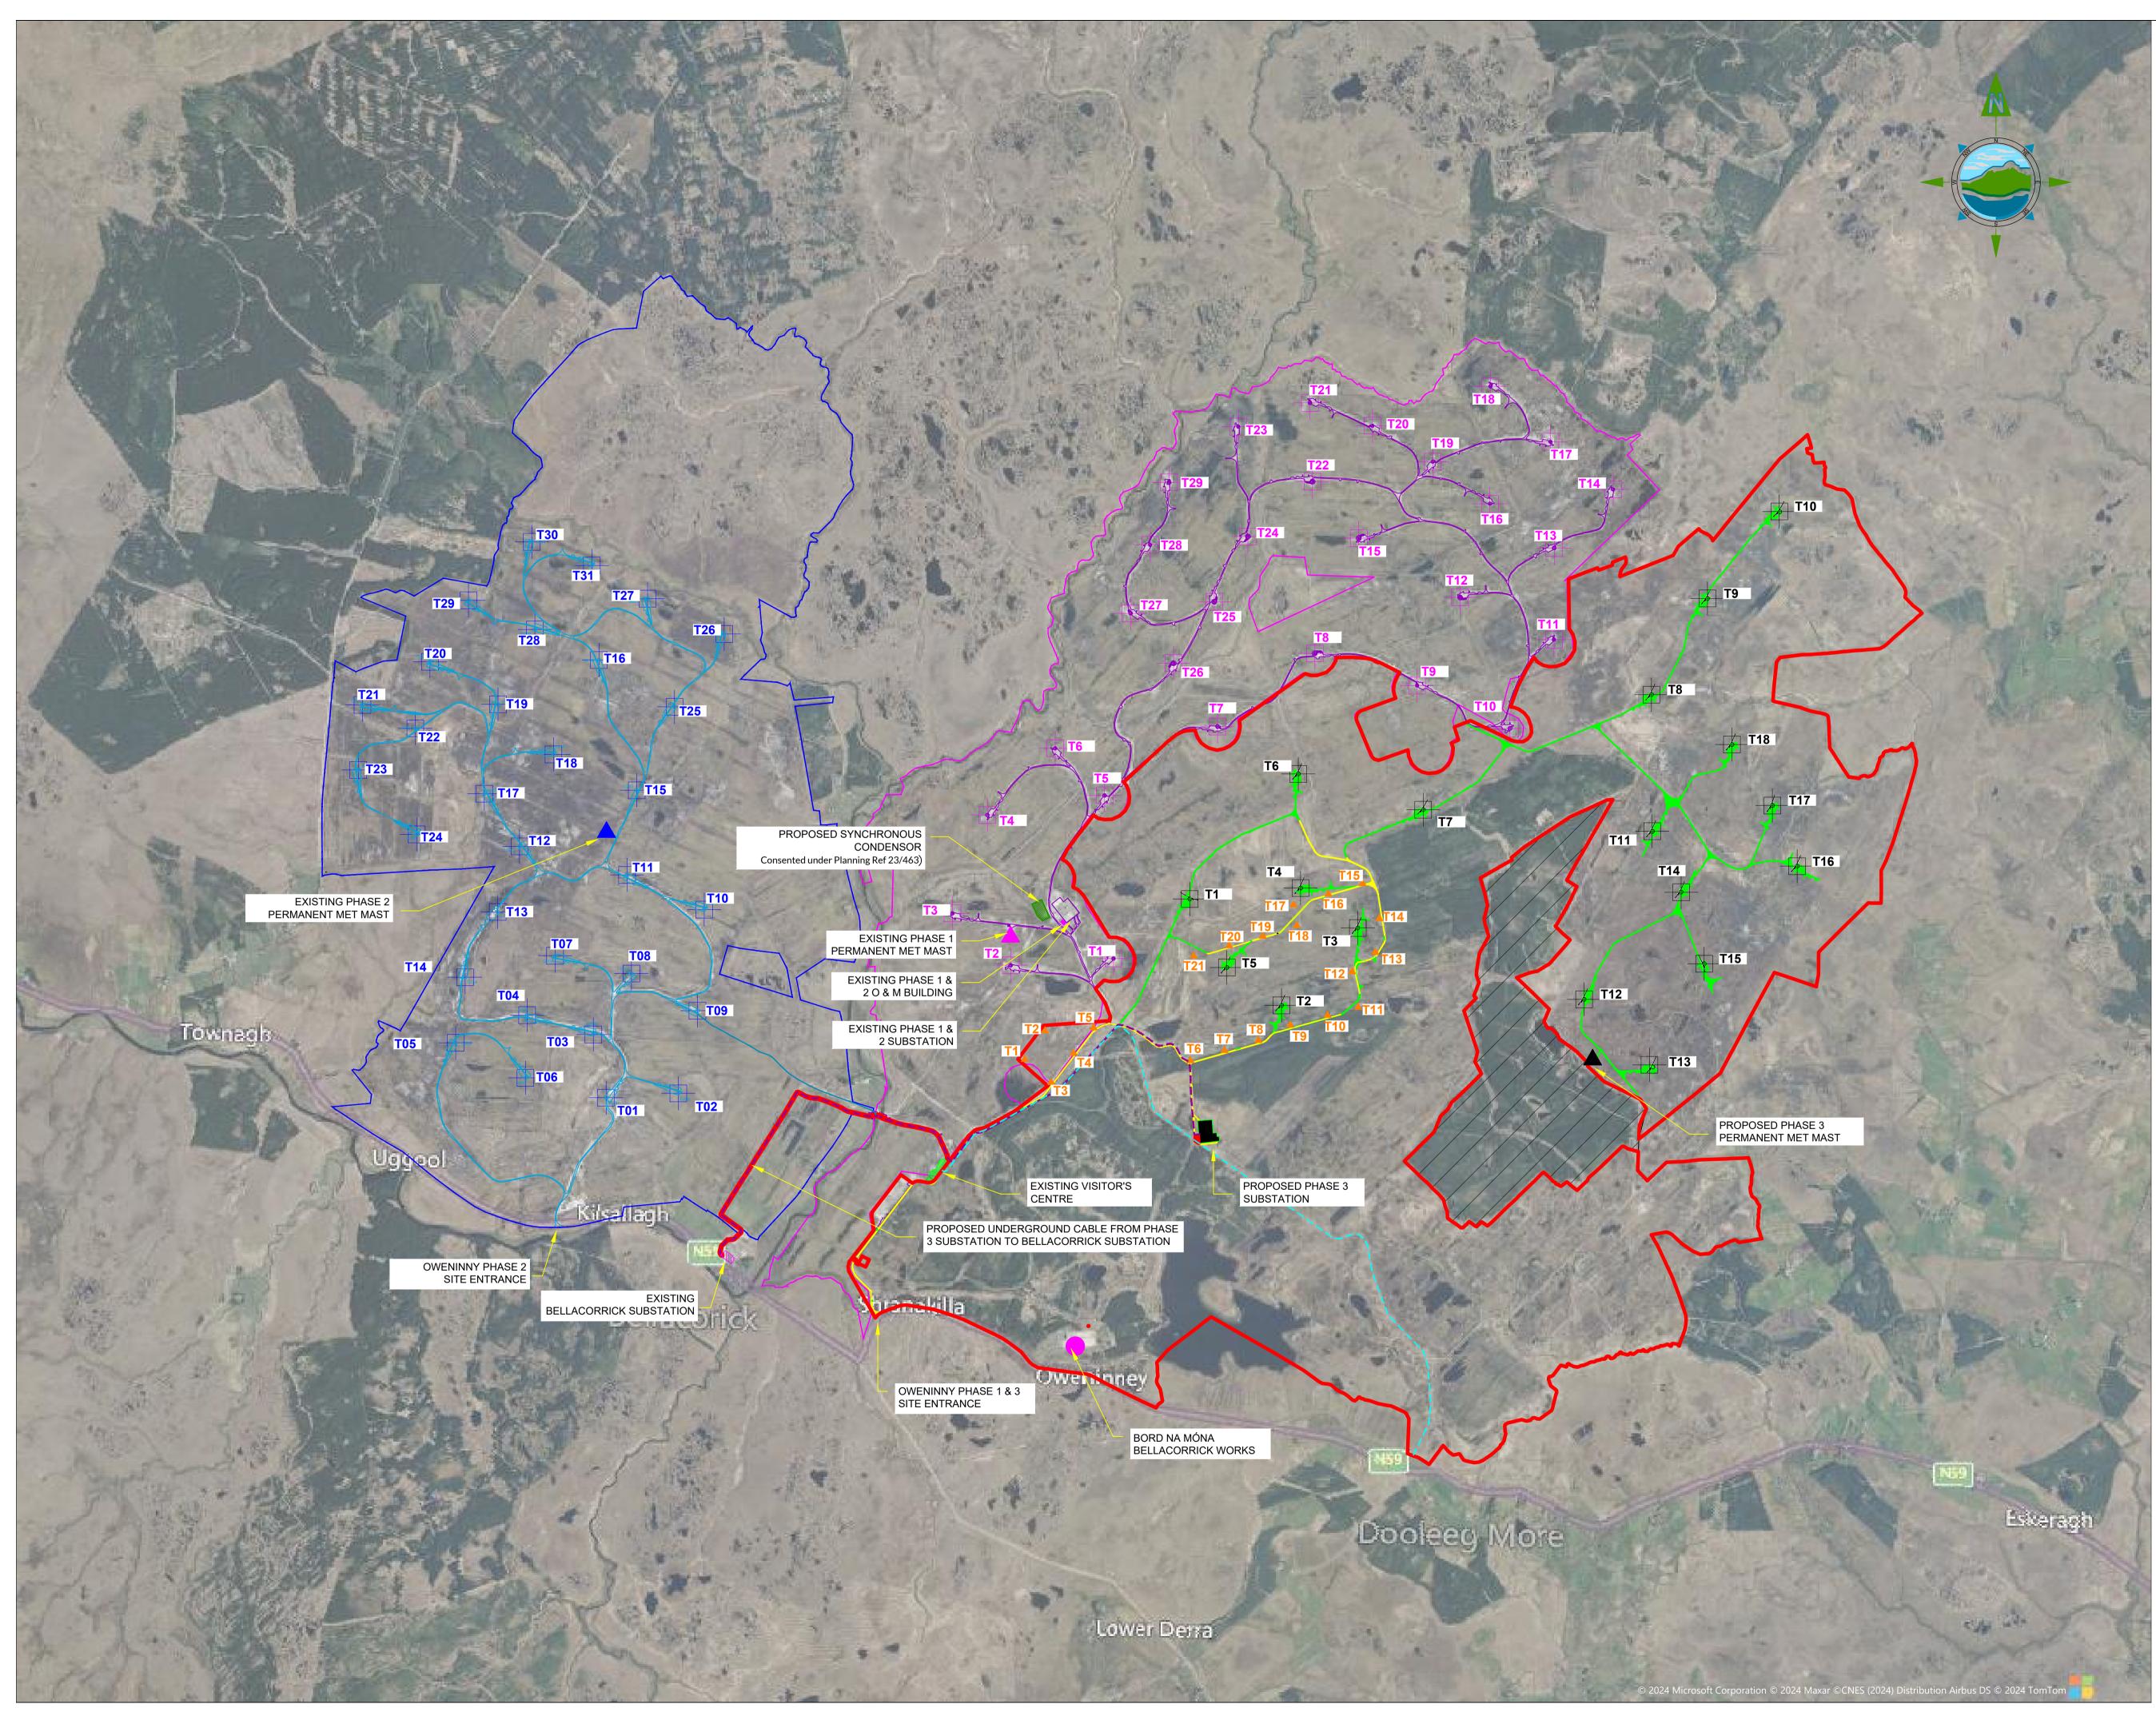

### GENERAL LEGEND

#### **OWENINNY PHASE 3 (Current Application)**

EXISTING INTERNAL HAUL

ROADS TO BE RETAINED

PROPOSED CABLE TO

PROPOSED PHASE 3 PERMANENT MET MAST

INTERNAL HAUL ROADS

INTERNAL HAUL ROADS

PERMANENT MET MAST 📥

EXISTING PHASE 1

EXISTING PHASE 2 PERMANENT MET MAST

BELLACORRICK SS

EXISTING

EXISTING

PLANNING APPLICATION BOUNDARY

PROPOSED NEW INTERNAL HAUL ROADS

PROPOSED NEW AMENITY TRACK

PROPOSED PHASE 3 TURBINE LOCATIONS

**OWENINNY PHASE 2** 

**OWENINNY PHASE 2** BOUNDARY

EXISTING PHASE 2 TURBINE LOCATIONS

**OWENINNY PHASE 1** 

OWENINNY PHASE 1 BOUNDARY

EXISTING PHASE 1 TURBINE LOCATIONS

### BELLACORRICK WIND FARM (To be decomissioned

BELLACORRICK TURBINE LOCATIONS (To be decomissioned)

PROPOSED SYNCHRONOUS CONDENSOR Consented under Planning Ref 23/463)

<u>NOTES:</u>

- DRAWINGS FOR PLANNING PURPOSES ONLY. 1.
- 2. FIGURED DIMENSIONS ONLY TO BE TAKEN FROM THIS DRAWING.
- GRID REFERENCES TO IRISH NATIONAL GRID. 3.
- 4. ALL LEVELS SHOWN RELATE TO ORDNANCE SURVEY DATUM AT MALIN HEAD

| 400m 0 400m 800m 1200m |  |         |        |  |    |    |  |
|------------------------|--|---------|--------|--|----|----|--|
|                        |  |         |        |  |    |    |  |
| 13.03.24               |  | RFI RES | SPONSE |  | MN | BG |  |
|                        |  |         |        |  |    |    |  |

## Client: Bord na Móna

Description

By Chkd.

Project:

Title:

Rev Date

### OWENINNY WIND FARM PHASE 3

OVERALL SITE LAYOUT PLAN (Aerial)

1:20,000 Scale @ A1: Prepared by: Checked: M. Nolan M. Nolan Project Director: B. Gallagher Drawing Status: Planning

Date: March 2024

Block 10-4, Blanchardstown Corporate Park, Dublin 15, Ireland. tel: +353-(0)1-8030406

fax:+353-(0)1-8030409 e-mail: dublin@tobin.ie www.tobin.ie

TOBIN Consulting Engineers will not be liable for any use of this document for any purpose other than that for which it was originally prepared and provided. Except where specifically and explicitly agreed in writing by TOBIN Consulting Engineers, as copyright holder, no part of this document may be reproduced or transmitted in any form and this document shall not be relied upon by any third party for any purpose. Drawing No.: 10889-2075a